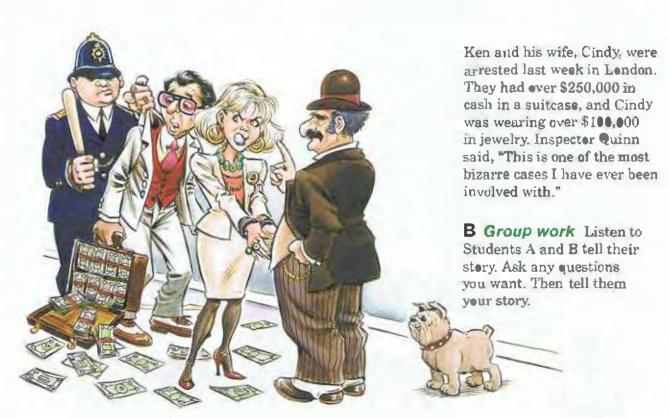

#### Students A and B

A Pair work Read the beginning and end of this story. What do you think happened during the middle part of it? Complete the stery.

Ken Passell was born in Columbus. Ohio. He came from a large; working-class family. His father worked in a flour mill, and his mother was a factory worker When Ken was a child, he was very good with his hands.

The wedding was held in the biggest church in Los Angeles. Then Ken and Cindy left on their private yacht for a honeymoon cruise to Baja. Mexico, When they return. they will live in their 20-room mansion in Beverly Hills. B Group work Tell your story to Students C and D and answer any questions they S.S. CINDY have. Then listen to their stery.