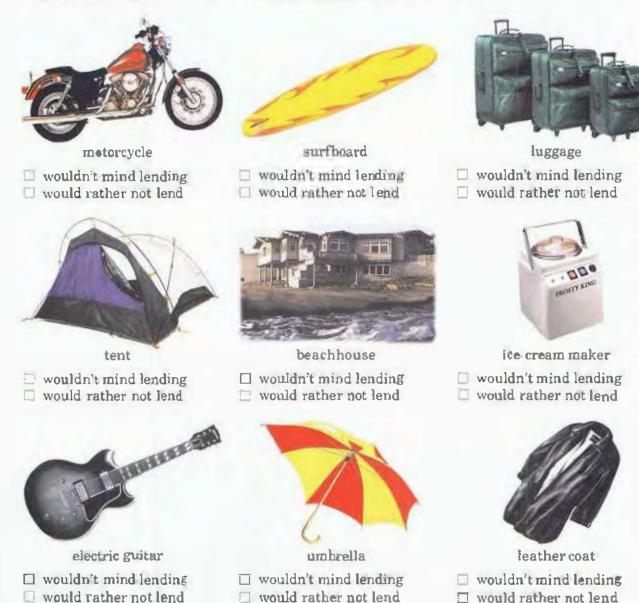

#### **BORROWERS AND LENDERS**

A Look at these items. If you owned these items, which ones would you be willing to lend to a friend? Which ones wouldn't you lend? Check () a response for each item. Make sure you check at least three items you "would rather not lend."

**B** Class activity Go around the class and take turns asking to borrow the things in part A. Say why you need each item. Try to borrow everything. When responding, say if you are willing to lend the item or not. If you won't lend something, give an excuse.

- A: Would you mind lending me your beach house for the weekend? I have some friends visiting me.
- B: Um, sorry, I can't. I'm having the house painted. OR
- B: Sure. Just come over tonight and get the key.

C Class activity Who was able to borrow everything on the list?