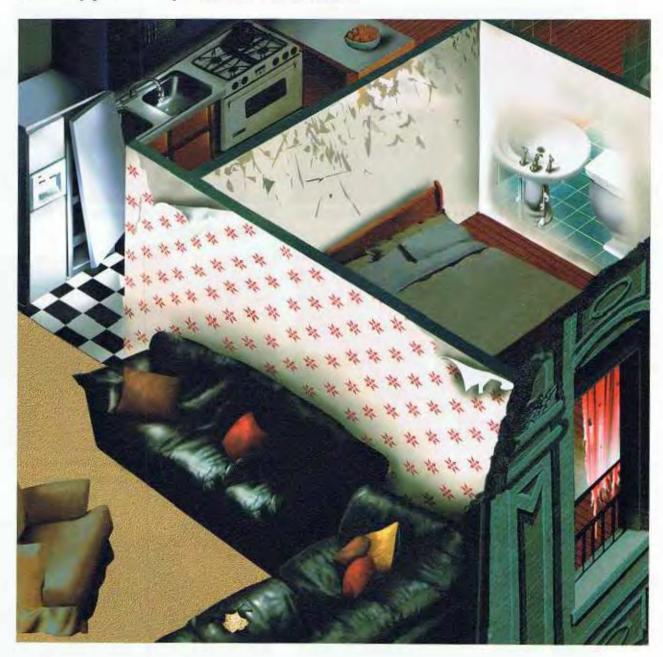

#### Student A

A Look at this apartment. What's wrong with it? First, make a list of as many problems as you can find with each room.

B Pair work Compare your lists. What are the similarities and differences in the problems between your picture bere and your partner's picture? Ask questions to find the differences.

- A: What's wrong in the living room?
- B: Well, in my picture, the sofa has a hole in it. And the carpet . . . .
- A: Oh, really In my picture, the sofa has a hole in it, but the carpet . . . , and the wallpaper . . . .