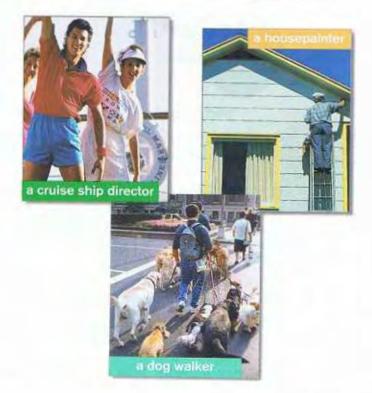

### interchange 2 THE BEST AND THE WORST

A Class activity Go around the class and ask five people about their summer or part-time jobs. What summer or part-time jobs have they had? What were they like? Complete the survey.

- A: What jobs have you had?
- B: Well, I once had a job on a cruise ship.
- A: What did you have to do?
- B: I organized activities for the passengers.
- A: What did you like about it?
- B: Well, working on a cruise ship was terrific. I really enjoyed . . . .
- A: Were there any bad points?
- B: Oh, sure. Every job has its bad points. I didn't like ....

B Group work Compare your surveys. Which classmate do you think had the most unusual job? the best job? the worst job?