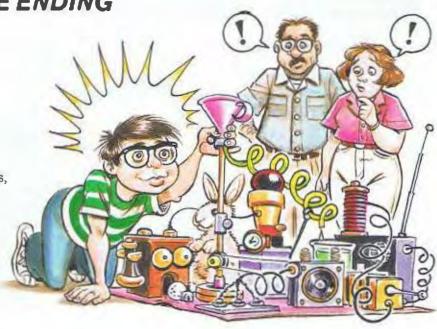

### interchange 4 A DOUBLE ENDING

#### Students A and B

A Pair work Read the beginning and end of this story. What do you think happened during the middle part of it? Complete the stery.

Ken Passell was born in Columbus. Ohio. He came from a large; working-class family. His father worked in a flour mill, and his mother was a factory worker When Ken was a child, he was very good with his hands.

The wedding was held in the biggest church in Los Angeles. Then Ken and Cindy left on their private yacht for a honeymoon cruise to Baja. Mexico, When they return. they will live in their 20-room mansion in Beverly Hills. B Group work Tell your story to Students C and D and answer any questions they S.S. CINDY have. Then listen to their stery.