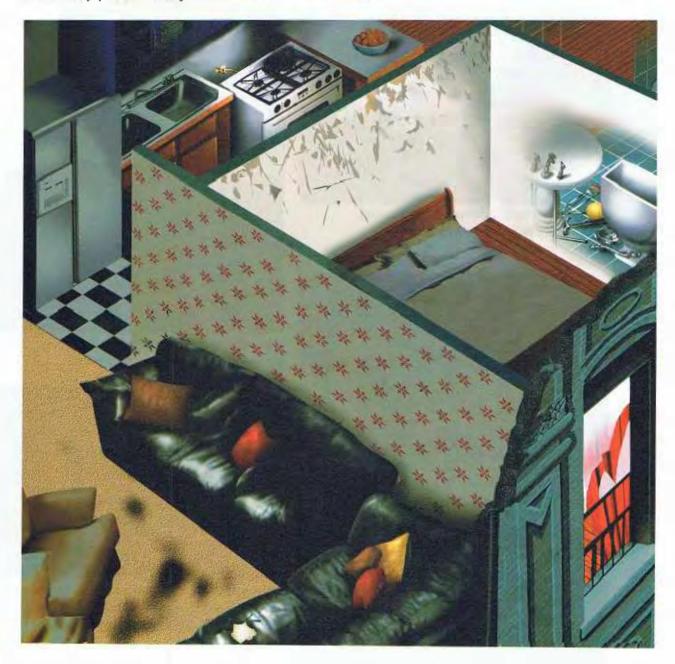

### FIXER-UPPER

#### Student A

A Look at this apartment. What's wrong with it? First, make a list of as many problems as you can find with each room.

B Pair work Compare your lists. What are the similarities and differences in the problems between your picture bere and your partner's picture? Ask questions to find the differences.

- A: What's wrong in the living room?
- B: Well, in my picture, the sofa has a hole in it. And the carpet . . . .
- A: Oh, really In my picture, the sofa has a hole in it, but the carpet . . . , and the wallpaper . . . .

### interchange 6 FIXER-UPPER

#### Student B

A Look at this apartment. What's wrong with it? First, make a list of as many problems as you can find with each room,

B Pair work Compare your lists. What are the similarities and differences in the problems between your picture here and your partner's picture? Ask questions to find the differences.

- A: What's wrong in the living room?
- B: Well, in my picture, the sofa has a hole in it. And the carpet . . . .
- A: Oh, really. In my picture, the sofa has a hole in it, but the carpet . . . and the wallpaper . . . .