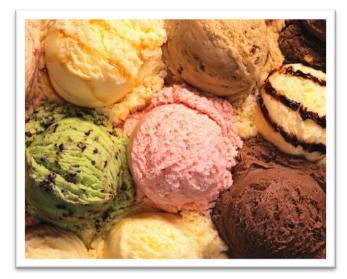

#### Picture No. 9

- a. The center ice cream is pink
- b. There are two green ice cream
- c. The top ice cream is white
- d. The ice cream on top is stripped