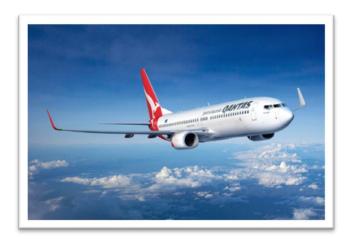

#### Picture 10

- a. The plane is landing
- b. The plane is tilted to the right
- c. The plane is above the clouds
- d. The plane is color red