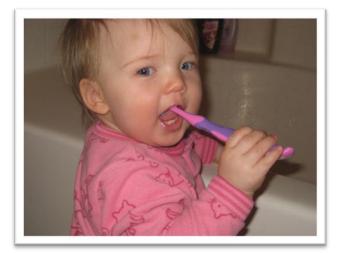

### Picture No.6

### a. The baby is cleaning her teeth.

- b. The baby is applying lipstick.
- c. The baby is applying eye shadow.
- d. The mirror is behind the baby.