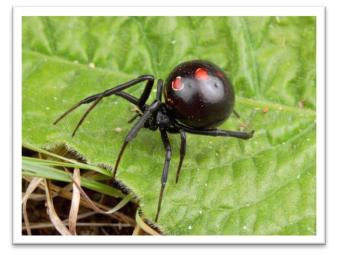

# Picture No. 8

- a. The spider is eating the leaf
- b. It has two red dots
- c. The insect is turning black
- d. The spider is brown

English Teachers On Call