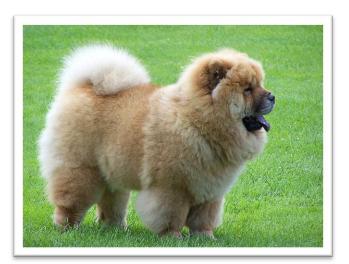

# Picture No.7

- a. The dog is a smiling
- b. The dog is looking at the left side
- c. The dog has four legs
- d. The dog is angry