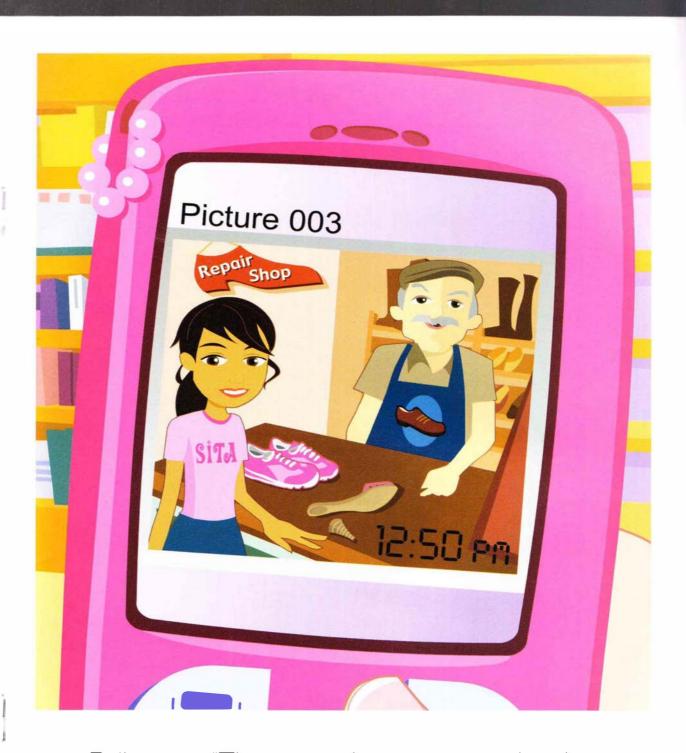

Belle says, "The repair shop is next to the clinic. Was Sita at the repair shop?"
"Yes, she was," says June.

"Hmm. Where is she now?" asks Belle.
"I don't know," says June. "Look! She was at the library, too."