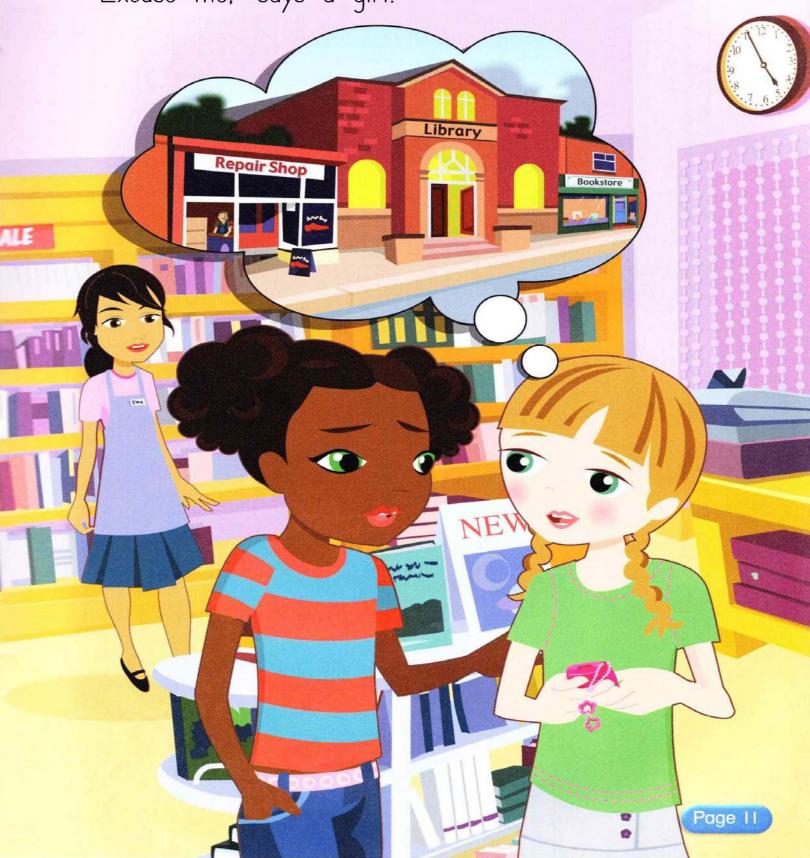

Belle says, "The repair shop is next to the clinic. Was Sita at the repair shop?"
"Yes, she was," says June.

"Hmm. Where is she now?" asks Belle.
"I don't know," says June. "Look! She was at the library, too."

June and Belle "Excu

Page 10

June says, "The library is between the repair shop and the bookstore! Maybe Sita was here."
Belle says, "You're right! But where is she now?"
"Excuse me," says a girl.

"Oh! It's Sita!" say Belle and June.
"My cell phone!" says Sita. "Thanks for your help!"
"You're welcome," say Belle and June.