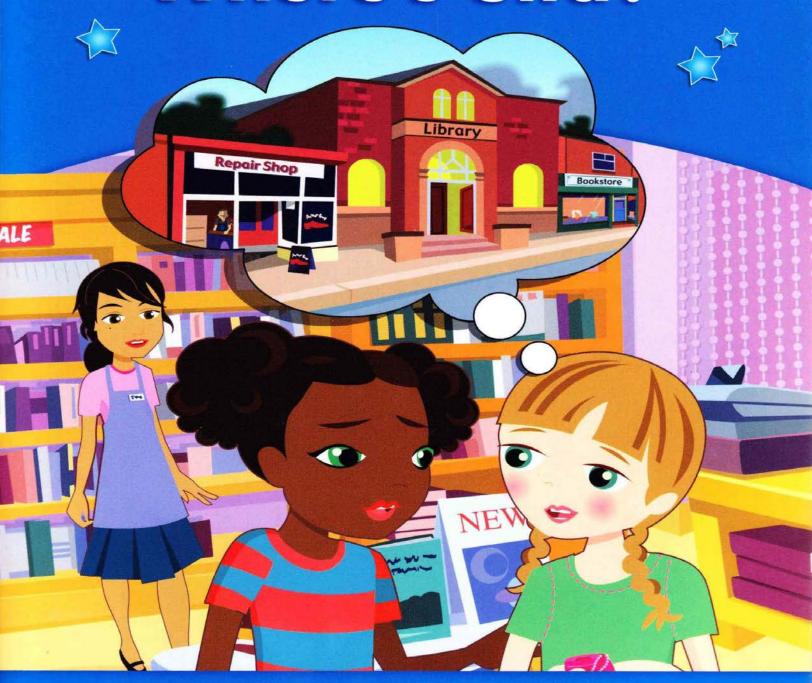

## Where's Sita?

It's Tuesday afternoon. Belle and June are at the bookstore.

"Look!" says Belle. "Whose cell phone is that?" "I don't know," says June.

"It's Sita's phone," says Belle.
"Who's she?" asks June.
"I don't know," says Belle.

"Are there any pictures?" asks Belle. "Yes, there are!" says June.

"She was at the bakery this morning," says June.

"Oh! Was Sita at the clinic?" asks Belle. "Yes, she was," says June. "See?"

Bells Was

Page 8