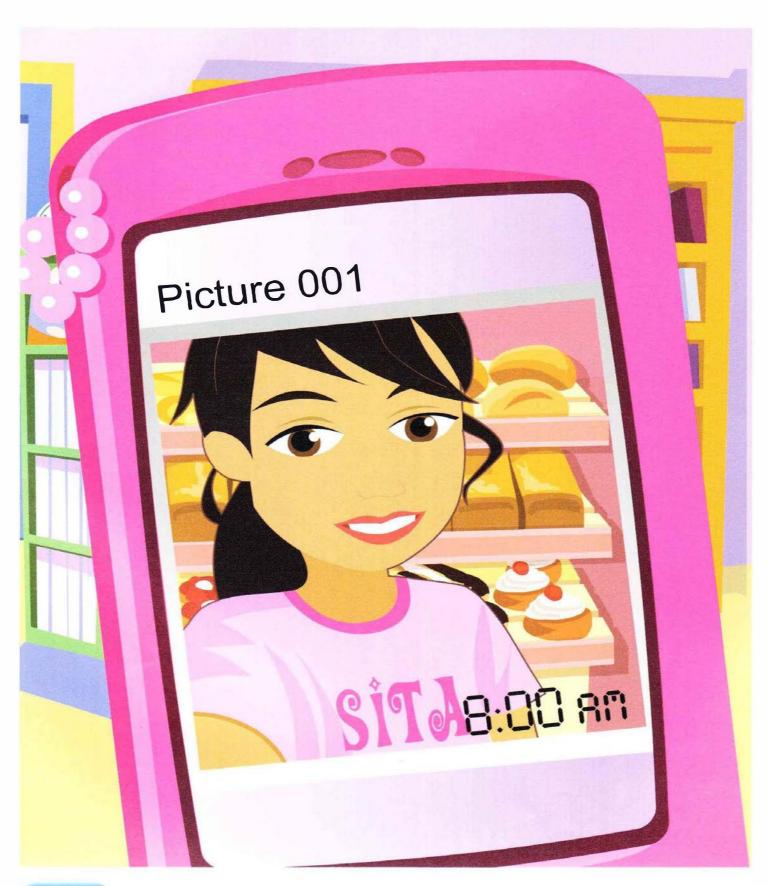

"Are there any pictures?" asks Belle. "Yes, there are!" says June.

"She was at the bakery this morning," says June.

"Oh! Was Sita at the clinic?" asks Belle. "Yes, she was," says June. "See?"

Bells Was

Page 8

## Exercise 2. Look and write.

T

١.

Sita was at the bakery at 8:00 a.m.

2.

3.

4.