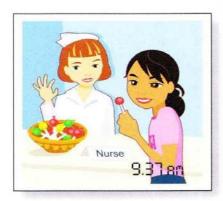

"Are there any pictures?" asks Belle. "Yes, there are!" says June.

"She was at the bakery this morning," says June.

"Oh! Was Sita at the clinic?" asks Belle. "Yes, she was," says June. "See?"

Bells Was

Page 8

## Exercise 2. Look and write.

T

١.

Sita was at the bakery at 8:00 a.m.

2.

3.

4.