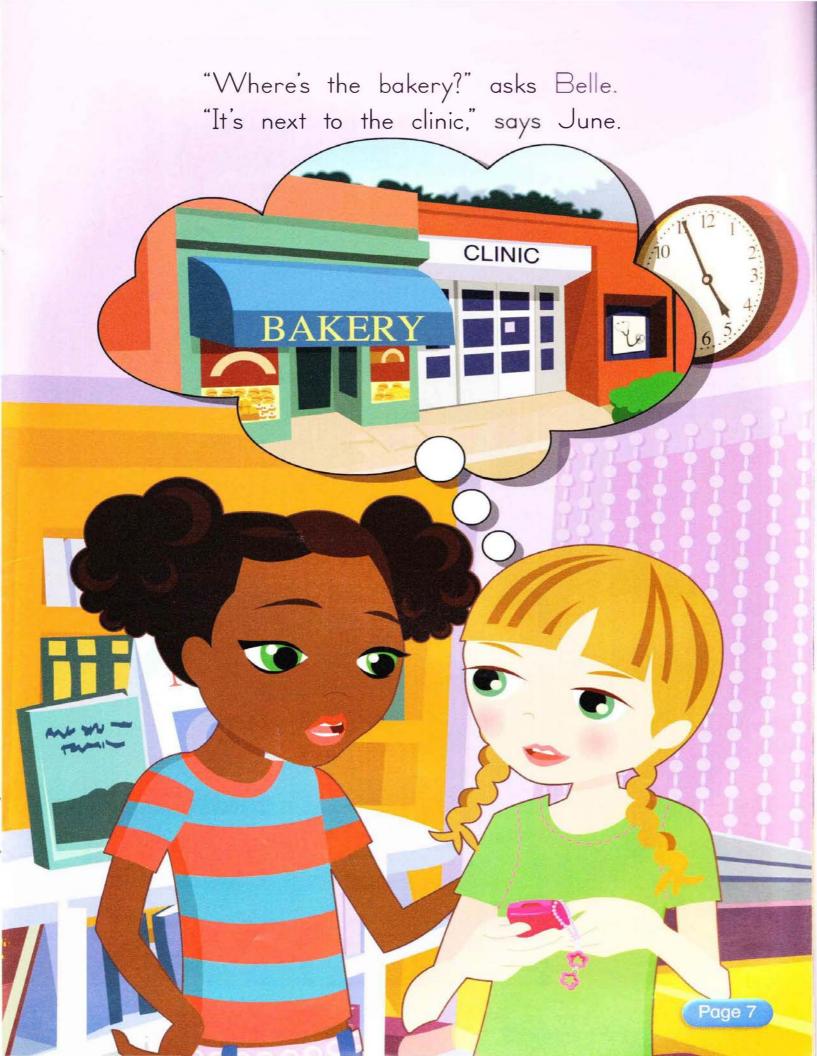

"Are there any pictures?" asks Belle. "Yes, there are!" says June.

"She was at the bakery this morning," says June.

"Oh! Was Sita at the clinic?" asks Belle. "Yes, she was," says June. "See?"

Bells Was

Page 8

## Exercise 1. Label the shops.

clinic library bakery bookstore repair shop

The bakery is next to the clinic.

The repair shop is next to the clinic.

The library is between the bookstore and the repair shop.