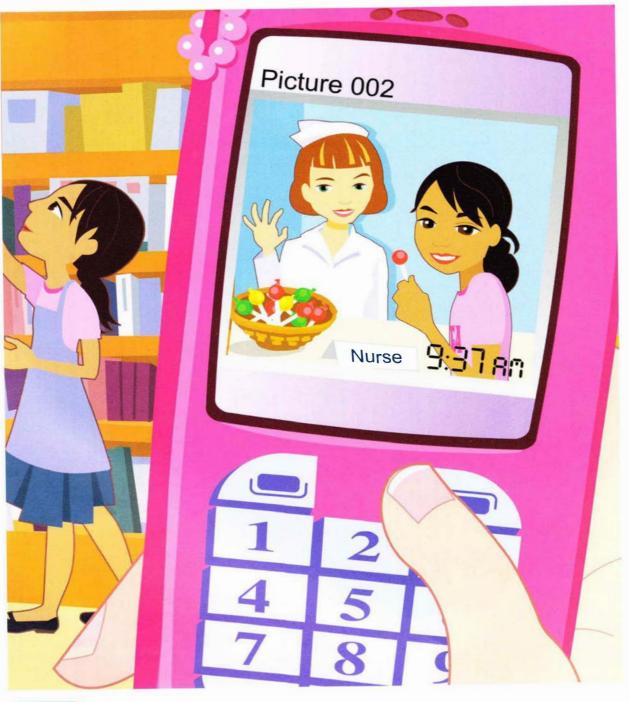

"Are there any pictures?" asks Belle. "Yes, there are!" says June.

"She was at the bakery this morning," says June.

"Oh! Was Sita at the clinic?" asks Belle. "Yes, she was," says June. "See?"

Bells Was

Page 8