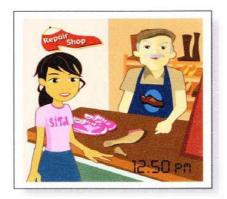

Belle says, "The repair shop is next to the clinic. Was Sita at the repair shop?"
"Yes, she was," says June.

"Hmm. Where is she now?" asks Belle.
"I don't know," says June. "Look! She was at the library, too."