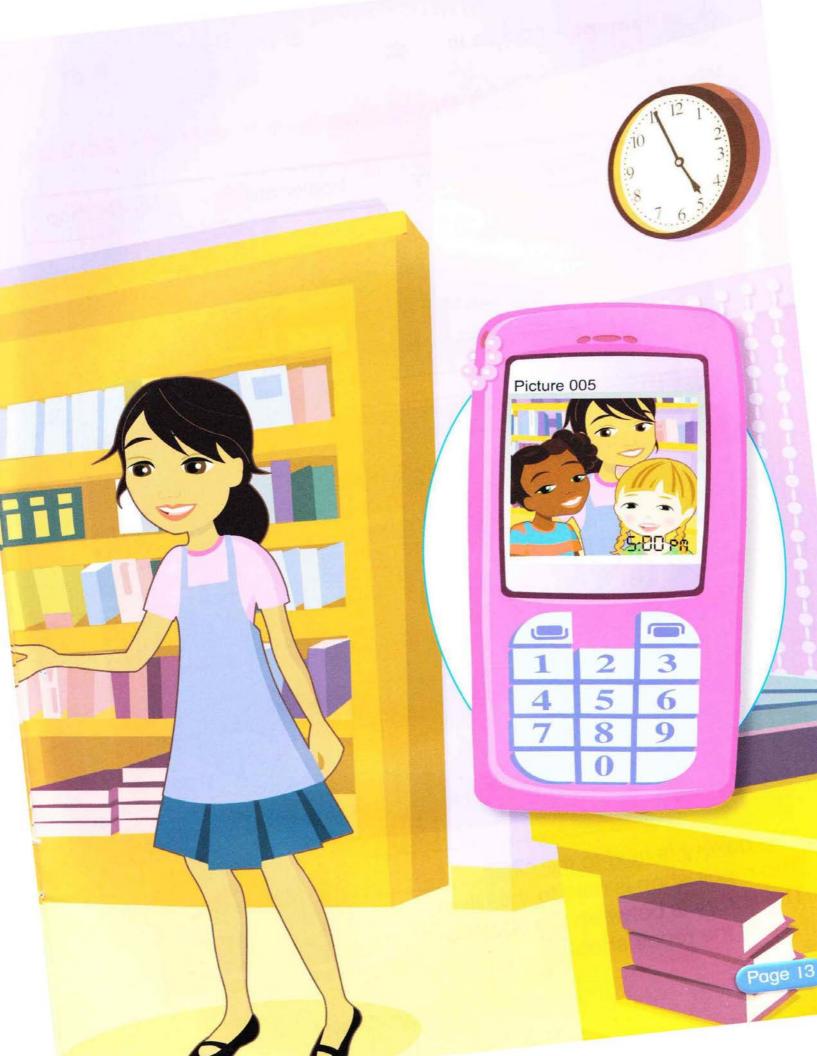

June and Belle "Excu

Page 10

June says, "The library is between the repair shop and the bookstore! Maybe Sita was here."
Belle says, "You're right! But where is she now?"
"Excuse me," says a girl.

"Oh! It's Sita!" say Belle and June.
"My cell phone!" says Sita. "Thanks for your help!"
"You're welcome," say Belle and June.