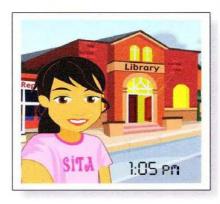

Belle says, "The repair shop is next to the clinic. Was Sita at the repair shop?"
"Yes, she was," says June.

"Hmm. Where is she now?" asks Belle.
"I don't know," says June. "Look! She was at the library, too."