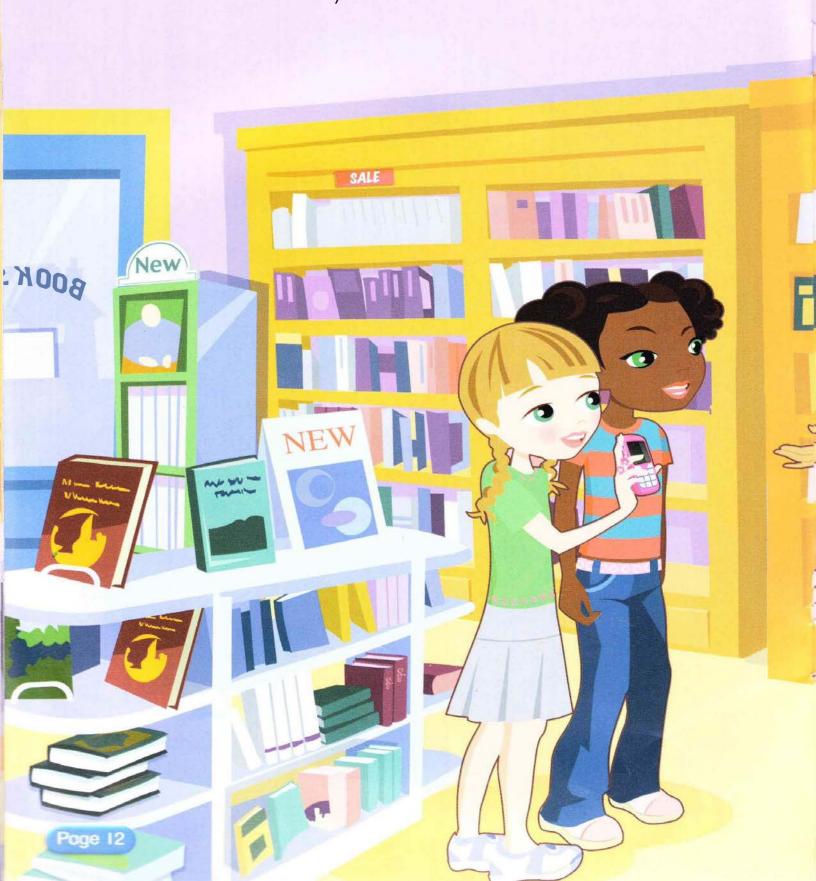

June and Belle "Excu

Page 10

June says, "The library is between the repair shop and the bookstore! Maybe Sita was here."
Belle says, "You're right! But where is she now?"
"Excuse me," says a girl.

"Oh! It's Sita!" say Belle and June.
"My cell phone!" says Sita. "Thanks for your help!"
"You're welcome," say Belle and June.