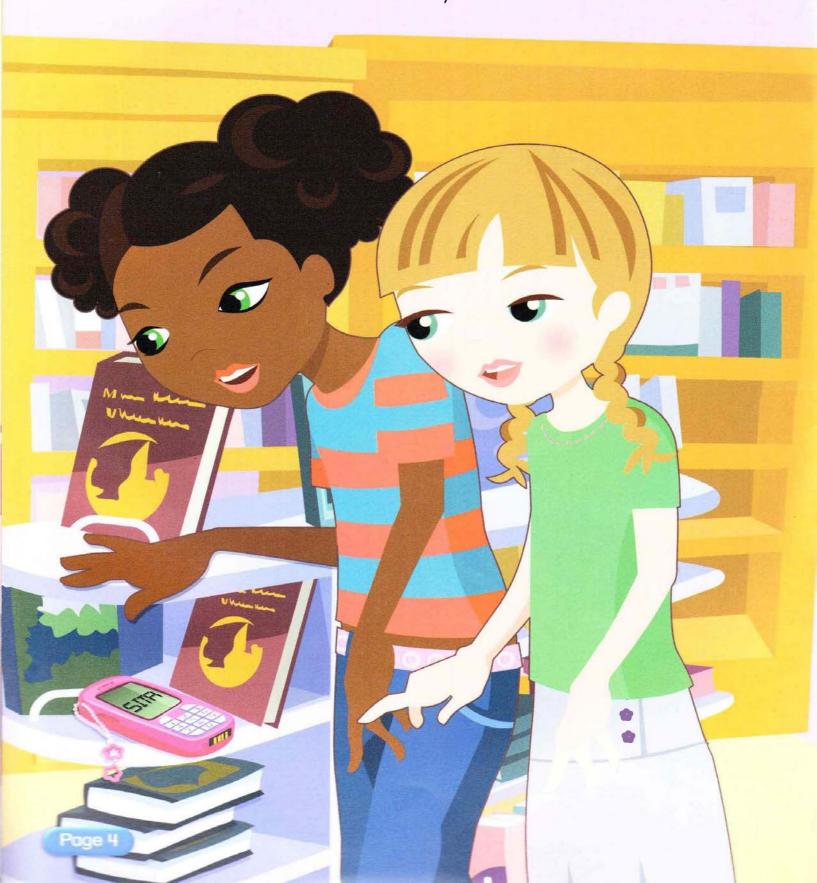

## Where's Sita?

It's Tuesday afternoon. Belle and June are at the bookstore.

"Look!" says Belle. "Whose cell phone is that?" "I don't know," says June.

"It's Sita's phone," says Belle.
"Who's she?" asks June.
"I don't know," says Belle.

"Are there any pictures?" asks Belle. "Yes, there are!" says June.

"She was at the bakery this morning," says June.

"Oh! Was Sita at the clinic?" asks Belle. "Yes, she was," says June. "See?"

Bells Was

Page 8