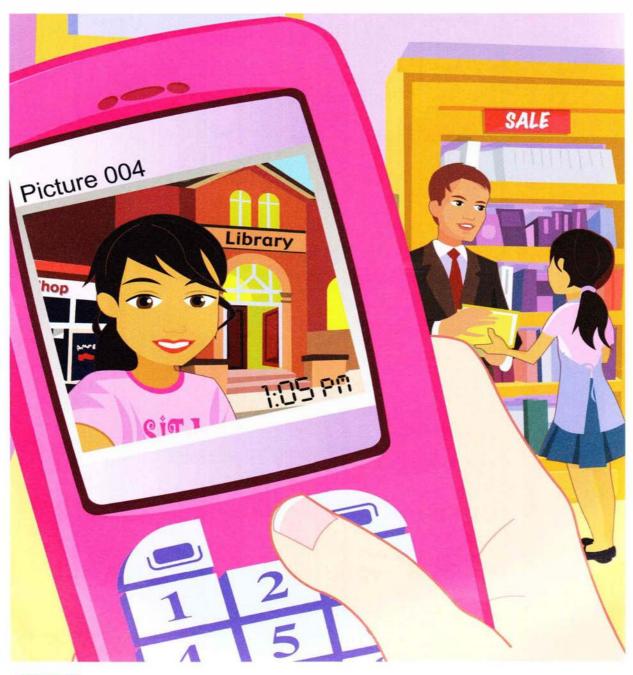

Belle says, "The repair shop is next to the clinic. Was Sita at the repair shop?"
"Yes, she was," says June.

"Hmm. Where is she now?" asks Belle.
"I don't know," says June. "Look! She was at the library, too."

June and Belle "Excu

Page 10

June says, "The library is between the repair shop and the bookstore! Maybe Sita was here."
Belle says, "You're right! But where is she now?"
"Excuse me," says a girl.

"Oh! It's Sita!" say Belle and June.
"My cell phone!" says Sita. "Thanks for your help!"
"You're welcome," say Belle and June.