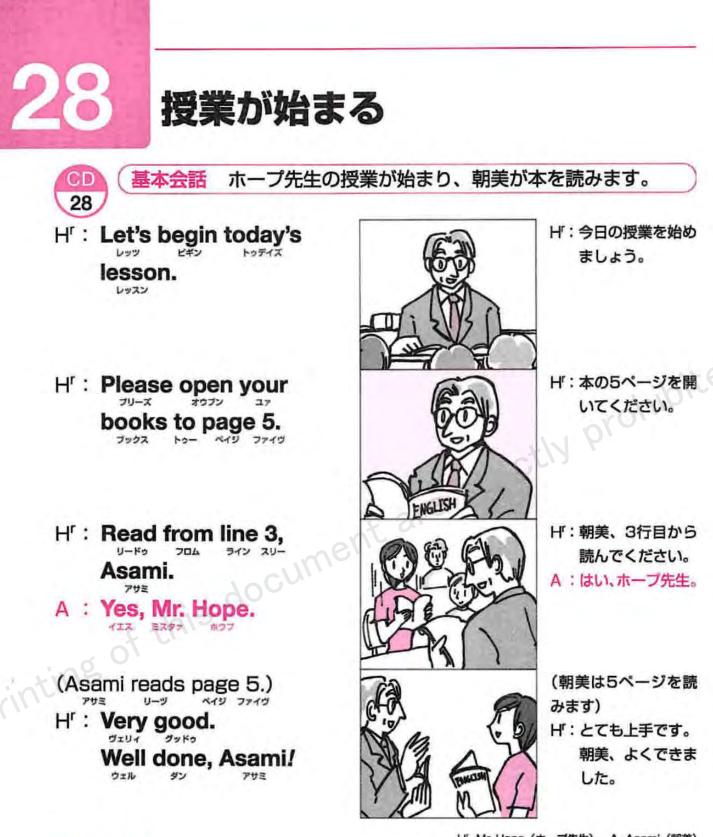

## Points

H'=Mr. Hope(ホープ先生) A=Asami (朝美)

Could you ~? (~していただけますか) とWould you ~? (~してくださいますか)は、相手にていねいに頼むときに使う表現です。pleaseをつけて、Could you speak more slowly, please? (すみませんが、もっとゆっくり話していただけますか) やWould you please tell me about today's homework? (すみませんが、今日の宿題について教えてくださいますか) と言うと、よりていねいになります。

| : Please listen.                                                                                         | 聞いてください。                          |
|----------------------------------------------------------------------------------------------------------|-----------------------------------|
| אסגע שאסגע<br>Repeat after me.<br>שבייאי אַראַראַ                                                        | 私のあとについて、くり返して言<br>いなさい。          |
| J <sup>s</sup> : Try again.