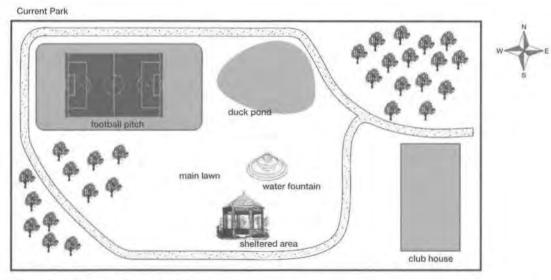

## WRITING TASK 1

You should spend about 20 minutes on this task.

The two maps below show a park as it is today and planned changes that will be completed in 2020.

Summarise the information by selecting and reporting the main features, and make comparisons where relevant.