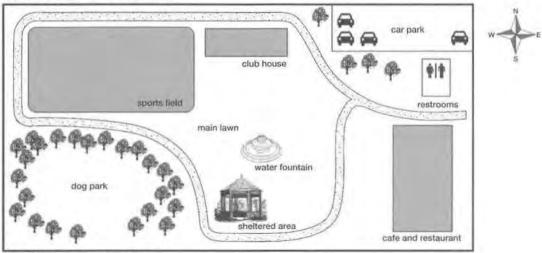

## WRITING TASK 1

You should spend about 20 minutes on this task.

The two maps below show a park as it is today and planned changes that will be completed in 2020.

Summarise the information by selecting and reporting the main features, and make comparisons where relevant.

Write at least 150 words.

New Park Design - To be completed 2020

Free Wi-Fi throughout the park