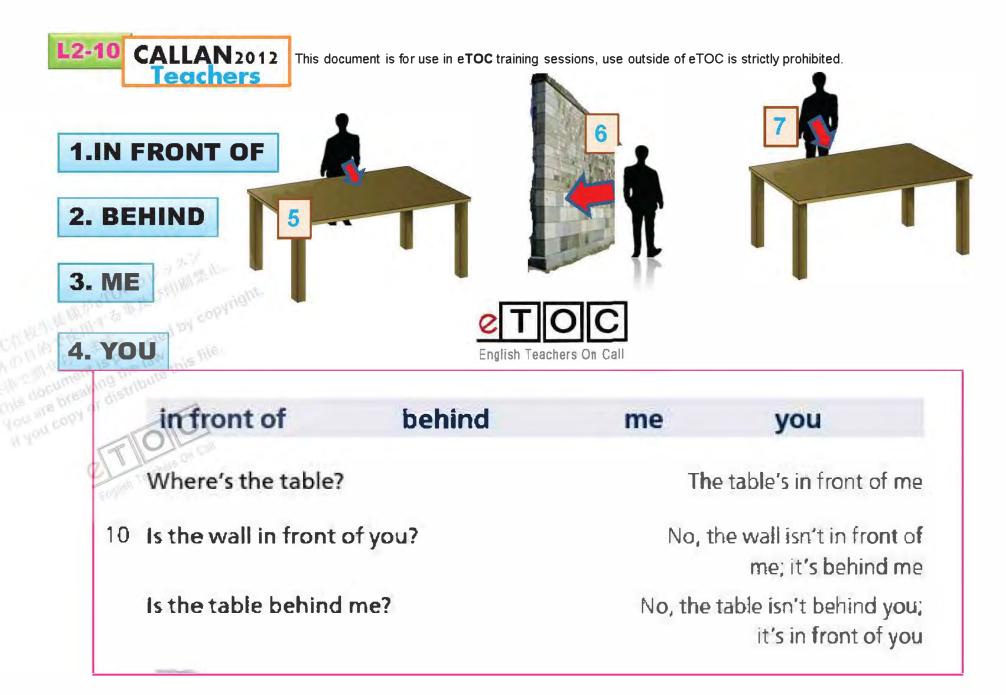

L2-8 CALLAN 2012 Teachers This document is for use in eTOC training sessions, use outside of eTOC is tri Epsison 2

| 10 M              |                      |
|-------------------|----------------------|
| lam               | l'm                  |
| you are           | you're               |
| he is             | he's                 |
| she is            | she's                |
| it is             | it's                 |
| Am I?             | Yes, you're          |
| Are you?          | Yes, I'm             |
| Is he Mr Brown?   | Yes, he's Mr Brown   |
| Is she Mrs Brown? | Yes, she's Mrs Brown |
|                   |                      |

| l am not    | l'm not    |  |
|-------------|------------|--|
| you are not | you aren't |  |
| he is not   | he isn't   |  |
| she is not  | she isn't  |  |
| it is not   | it isn't   |  |

This document is for use in eTOC training sessions, use outside of eTOC is strictly prohibited.

Am I Mrs Brown?

eachers

Are you Mr Brown?

Is he Mr Smith?

Is she Mr Brown?

No, you aren't Mrs Brown; you're ...

No, I'm not Mr Brown; I'm ...

No, he isn't Mr Smith; he's Mr Brown

No, she isn't Mr Brown; she's Mrs Brown