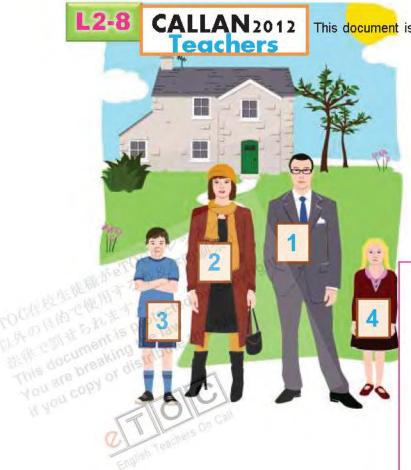

CALLAN 2012 This document is for use in eTOC training sessions, use outside of eTOC is strictly prohibited.

| Mr                  | Mrs | Jack                                     | Anna |  |
|---------------------|-----|------------------------------------------|------|--|
| Is this Anna Brown? |     | No, it isn't Anna Brown; it's Mr Brown   |      |  |
| Is this Mr Brown?   |     | No, it isn't Mr Brown; it's Mrs Brown    |      |  |
| Is this Mrs Brown?  |     | No, it isn't Mrs Brown; it's Jack Brown  |      |  |
| Is this Jack Brown? |     | No, it isn't Jack Brown; it's Anna Brown |      |  |
|                     |     |                                          |      |  |

L2-8 CALLAN 2012 Teachers This document is for use in eTOC training sessions, use outside of eTOC is tri Epsison 2

| 10 M              |                      |
|-------------------|----------------------|
| lam               | l'm                  |
| you are           | you're               |
| he is             | he's                 |
| she is            | she's                |
| it is             | it's                 |
| Am I?             | Yes, you're          |
| Are you?          | Yes, I'm             |
| Is he Mr Brown?   | Yes, he's Mr Brown   |
| Is she Mrs Brown? | Yes, she's Mrs Brown |
|                   |                      |

| l am not    | l'm not    |  |
|-------------|------------|--|
| you are not | you aren't |  |
| he is not   | he isn't   |  |
| she is not  | she isn't  |  |
| it is not   | it isn't   |  |

This document is for use in eTOC training sessions, use outside of eTOC is strictly prohibited.

Am I Mrs Brown?

eachers

Are you Mr Brown?

Is he Mr Smith?

Is she Mr Brown?

No, you aren't Mrs Brown; you're ...

No, I'm not Mr Brown; I'm ...

No, he isn't Mr Smith; he's Mr Brown

No, she isn't Mr Brown; she's Mrs Brown