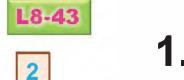

What am I doing?

Are you going to the window?

Am I remaining on the chair?

You're going to the window

You're coming from the window

No, I'm not going to the window; I'm remaining on the chair No, you aren't remaining on the

chair; you're going to the window

This document is for use in eTOC training sessions, use outside of eTOC is strictly prohibited.