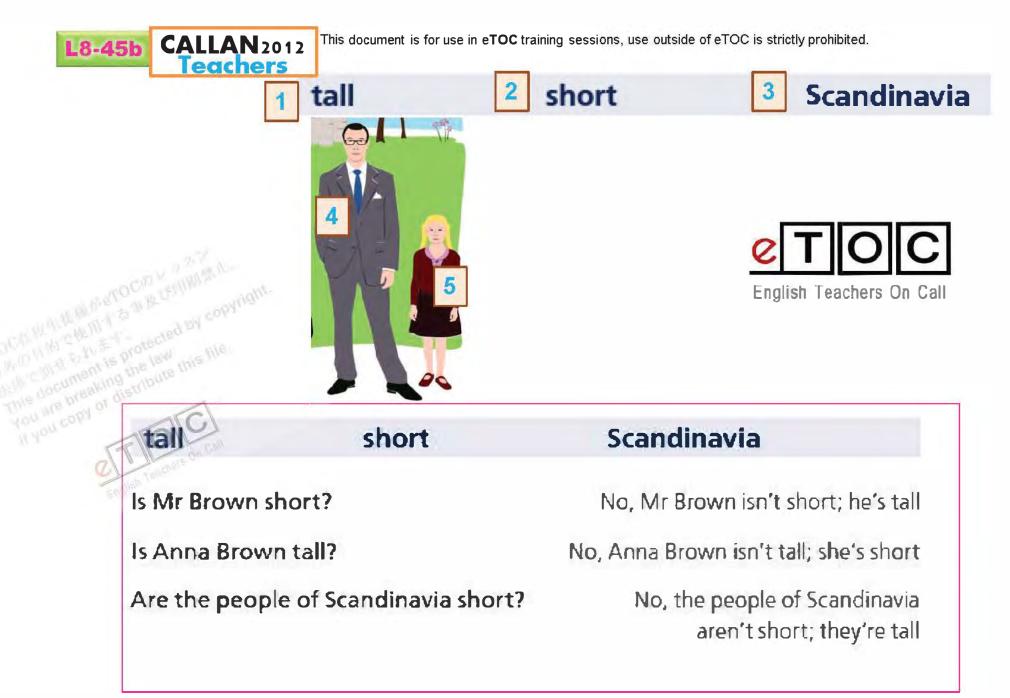

What am I doing?

Are you going to the window?

Am I remaining on the chair?

You're going to the window

You're coming from the window

No, I'm not going to the window; I'm remaining on the chair No, you aren't remaining on the

chair; you're going to the window

This document is for use in eTOC training sessions, use outside of eTOC is strictly prohibited.