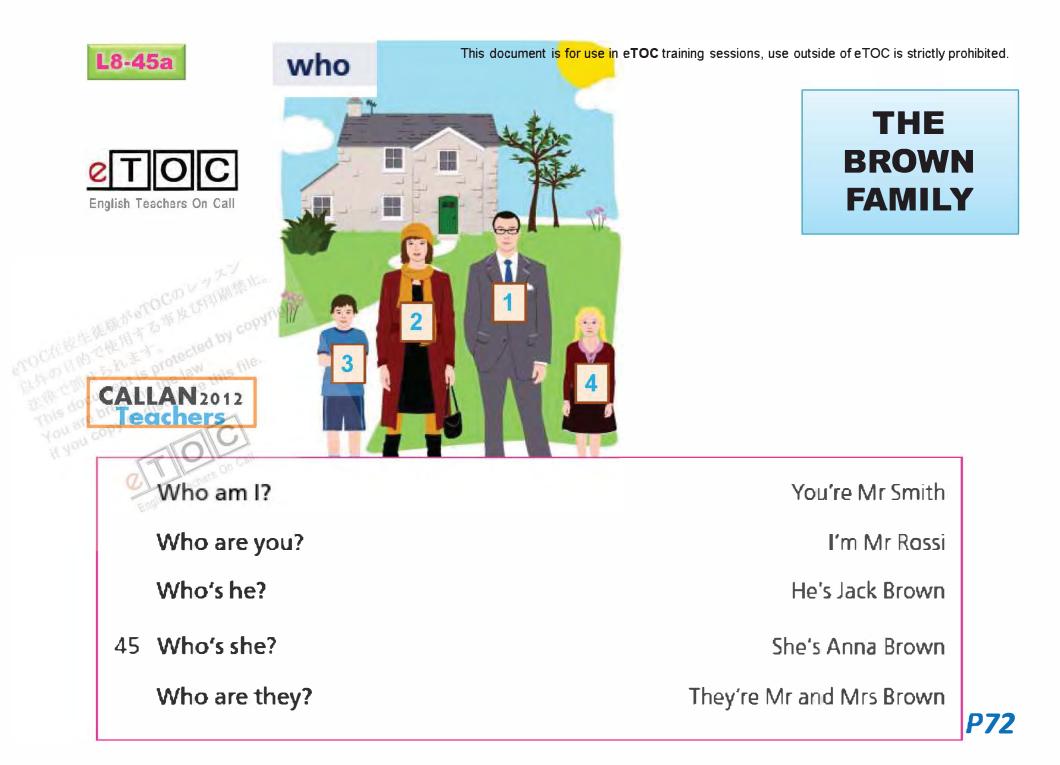

| -41       | 1. QUESTION             | 2. ANSWER               |                                          |
|-----------|-------------------------|-------------------------|------------------------------------------|
|           | 質問                      | 答え                      |                                          |
| W         | hat's this?             |                         | It's a ques                              |
| W         | hat's this?             |                         | lt's an ans                              |
| Is 1      | this an answer?         | No,                     | it i <b>sn't</b> an answer; it's a ques  |
| n te prot | 3. MEANING<br>意味        | CALLAN 2012<br>Teachers |                                          |
| or disc   | What's the meaning of t | the word "use" in?      | The meaning of the word "use" in is ""   |
| 0         | What's the meaning of t | the word "table" in?    | The meaning of the word "table" in is "" |
|           | What's the meaning of t | the word "for" in?      | The meaning of the word "for" in is ""   |
|           | What's the meaning of t | the word "chair" in?    | The meaning of the word "chair" in is "" |
|           | What's the meaning of t | the word "action" in?   | The meaning of                           |