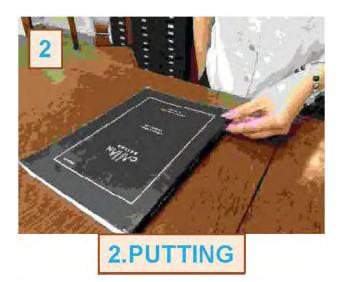

### taking from

Am I putting the book on the floor?

Am I taking the pen from the table? id by copy

#### putting on

No, you aren't putting the book on the floor; you're taking the book from the table

No, you aren't taking the pen from the table; you're putting the book on the table

**P16** 

1. DOING