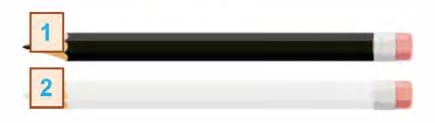

**P18** 

ON ME DR.

H YOU COP

This document is for use in eTOC training sessions, use outside of eTOC is strictly prohibited.

robute the Whig the which

Which pencil's black? 13

Which pencil's white?

Which pencil's green?

Which pencil's brown?

This pencil's black

This pencil's white

This pencil's green

This pencil's brown

| L3-14                                                                      |                 | SON 3                                                                          |          |                               |                                                                                                                          |
|----------------------------------------------------------------------------|-----------------|--------------------------------------------------------------------------------|----------|-------------------------------|--------------------------------------------------------------------------------------------------------------------------|
| CALLAN 20<br>Teacher<br>this<br>What colour                                | S This document | is for use in eTOC training                                                    | chart    | FeTOC is strictly prohibited. | <ul> <li>5 ELEVEN 11</li> <li>6 TWELVE 12</li> <li>7 THIRTEEN 13</li> <li>8 FOURTEEN 14</li> <li>9 FIFTEEN 15</li> </ul> |
| What colour's that pencil?<br>Where's this pencil?<br>Where's that pencil? |                 | That pencil's white<br>This pencil's on the Chart<br>That pencil's on the wall |          | CTOC                          |                                                                                                                          |
| eleven                                                                     | twelve          | thirteen                                                                       | fourteen | fifteen                       | English Teachers On Call                                                                                                 |
| 11                                                                         | 12              | 13                                                                             | 14       | 15                            |                                                                                                                          |