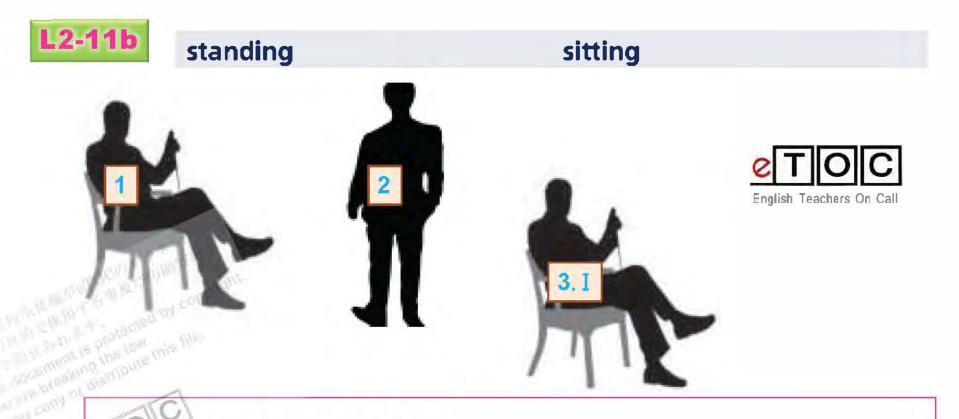

Are you standing on the floor?

Am I sitting on the chair?

Are you standing in front of me?

No, I'm not standing on the floor; I'm sitting on the chair

No, you aren't sitting on the chair; you're standing on the floor

No, I'm not standing in front of you; I'm sitting in front of you

This document is for use in eTOC training sessions, use outside of eTOC is strictly prohibited.

it is proter

6 this file

**l**eachers

CALLAN 2012 This document is for use in eTOC training sessions, use outside of eTOC is strictly prohibited.