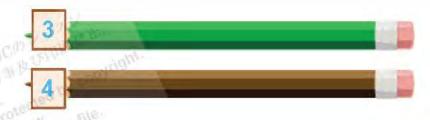

**P18** 

ON ME DR.

H YOU COP

This document is for use in eTOC training sessions, use outside of eTOC is strictly prohibited.

robute the Whig the which

Which pencil's black? 13

Which pencil's white?

Which pencil's green?

Which pencil's brown?

This pencil's black

This pencil's white

This pencil's green

This pencil's brown

| L3-14                                                                      |                 | SON 3                                                                          |          |                               |                                                                                                                          |
|----------------------------------------------------------------------------|-----------------|--------------------------------------------------------------------------------|----------|-------------------------------|--------------------------------------------------------------------------------------------------------------------------|
| CALLAN 20<br>Teacher<br>this<br>What colour                                | S This document | is for use in eTOC training                                                    | chart    | FeTOC is strictly prohibited. | <ul> <li>5 ELEVEN 11</li> <li>6 TWELVE 12</li> <li>7 THIRTEEN 13</li> <li>8 FOURTEEN 14</li> <li>9 FIFTEEN 15</li> </ul> |
| What colour's that pencil?<br>Where's this pencil?<br>Where's that pencil? |                 | That pencil's white<br>This pencil's on the Chart<br>That pencil's on the wall |          | CTOC                          |                                                                                                                          |
| eleven                                                                     | twelve          | thirteen                                                                       | fourteen | fifteen                       | English Teachers On Call                                                                                                 |
| 11                                                                         | 12              | 13                                                                             | 14       | 15                            |                                                                                                                          |