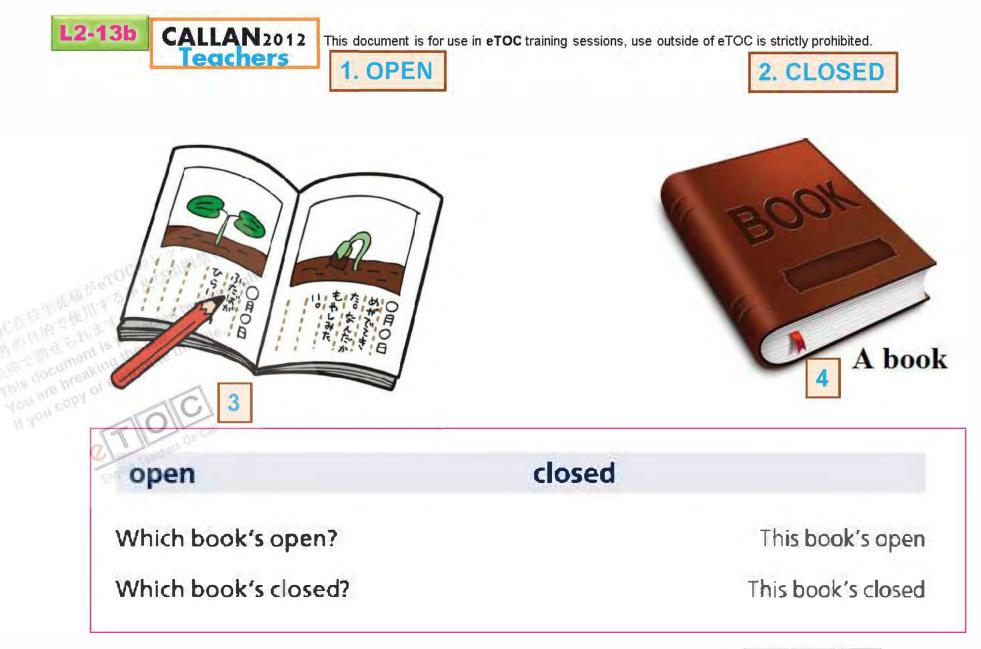

### taking from

Am I putting the book on the floor?

Am I taking the pen from the table? id by copy

#### putting on

No, you aren't putting the book on the floor; you're taking the book from the table

No, you aren't taking the pen from the table; you're putting the book on the table

**P16** 

1. DOING

### 2. WHAT AM I DOING?

| doing            |  |
|------------------|--|
|                  |  |
| What am I doing? |  |
| tonig.           |  |
| What am I doing? |  |
|                  |  |

#### what am I doing?

You're taking the book from the table

You're opening the book

You're closing the book

You're putting the book on the table

This document is for use in **eTOC** training sessions, use outside of eTOC is strictly prohibited.