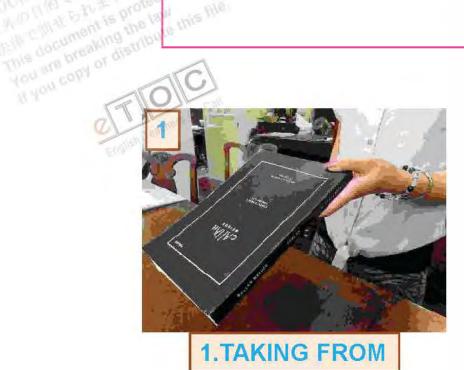

### taking from

Am I putting the book on the floor?

Am I taking the pen from the table? id by copy

#### putting on

No, you aren't putting the book on the floor; you're taking the book from the table

No, you aren't taking the pen from the table; you're putting the book on the table

**P16** 

1. DOING