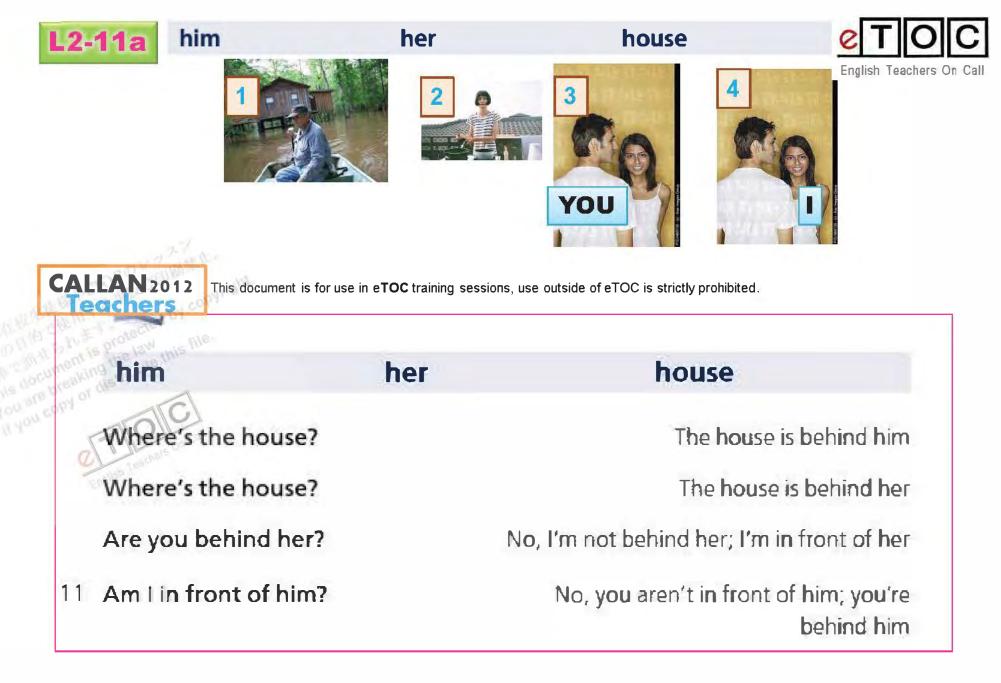

Are you standing on the floor?

Am I sitting on the chair?

Are you standing in front of me?

No, I'm not standing on the floor; I'm sitting on the chair

No, you aren't sitting on the chair; you're standing on the floor

No, I'm not standing in front of you; I'm sitting in front of you

This document is for use in eTOC training sessions, use outside of eTOC is strictly prohibited.

it is proter

6 this file

**l**eachers

CALLAN 2012 This document is for use in eTOC training sessions, use outside of eTOC is strictly prohibited.