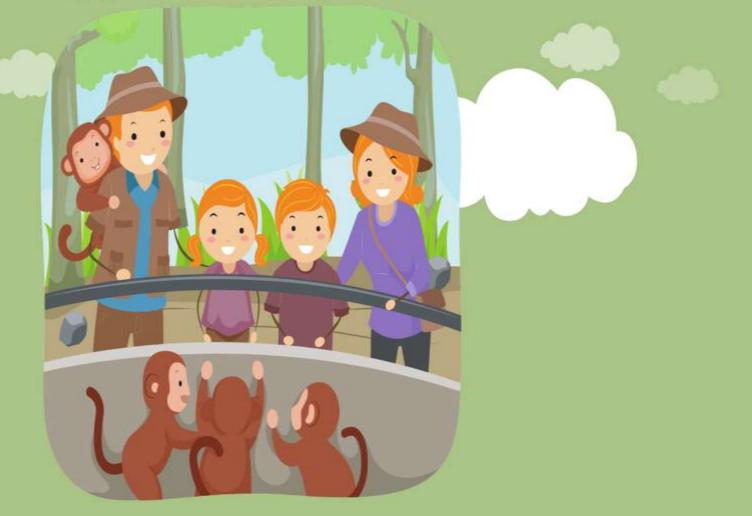

## **Z00**

The zoo has monkeys.

This document is for use in eTOC&Flex training sessions, use outside of eTOC is strictly prohibited.Copyright © Surely work.co- All Rights Reserved

bus stop We wait at the bus stop.