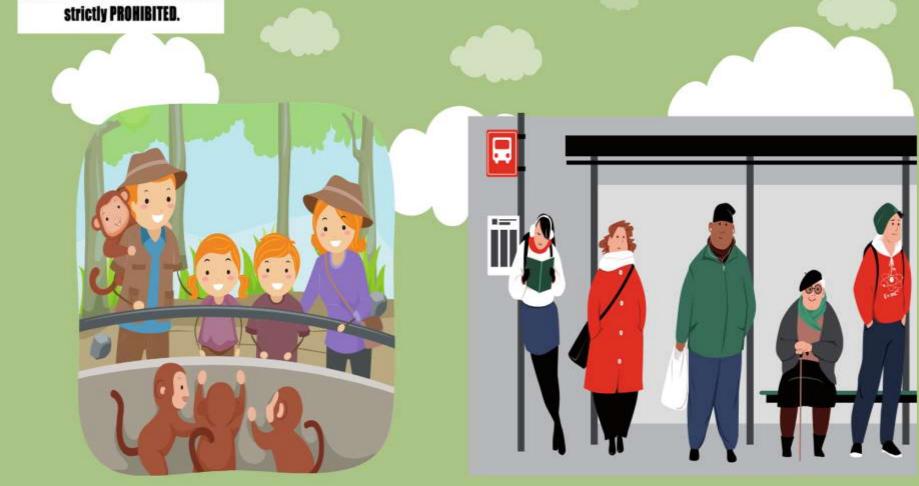

## **Z00**

The zoo has monkeys.

This document is for use in eTOC&Flex training sessions, use outside of eTOC is strictly prohibited.Copyright © Surely work.co- All Rights Reserved

bus stop We wait at the bus stop.