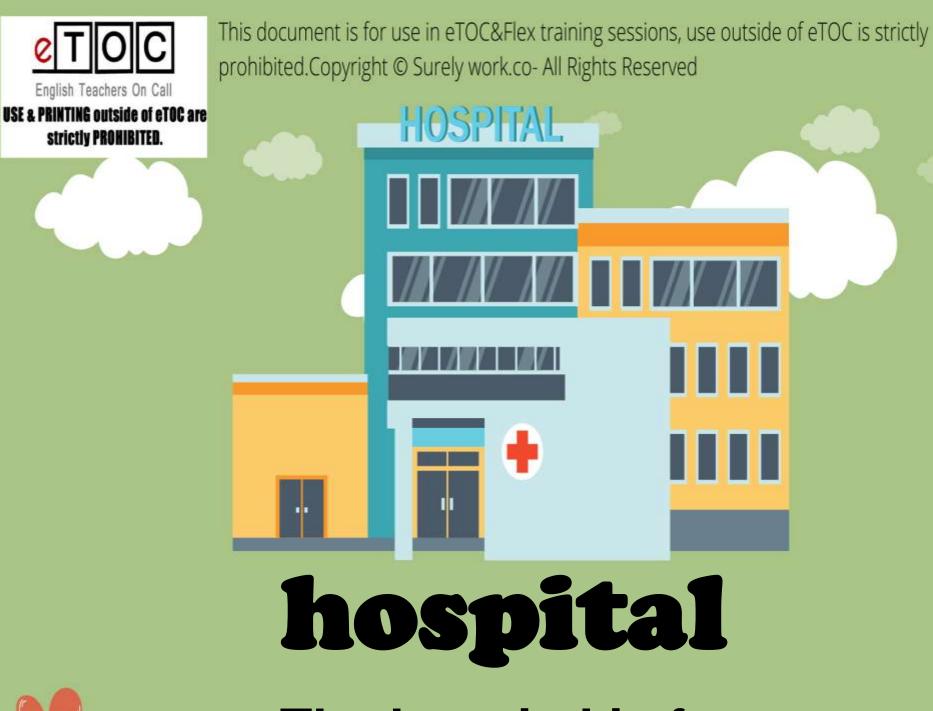

#### **park** The park is windy.

This document is for use in eTOC&Flex training sessions, use outside of eTOC is strictly prohibited.Copyright © Surely work.co- All Rights Reserved

hospital The hospital is far.