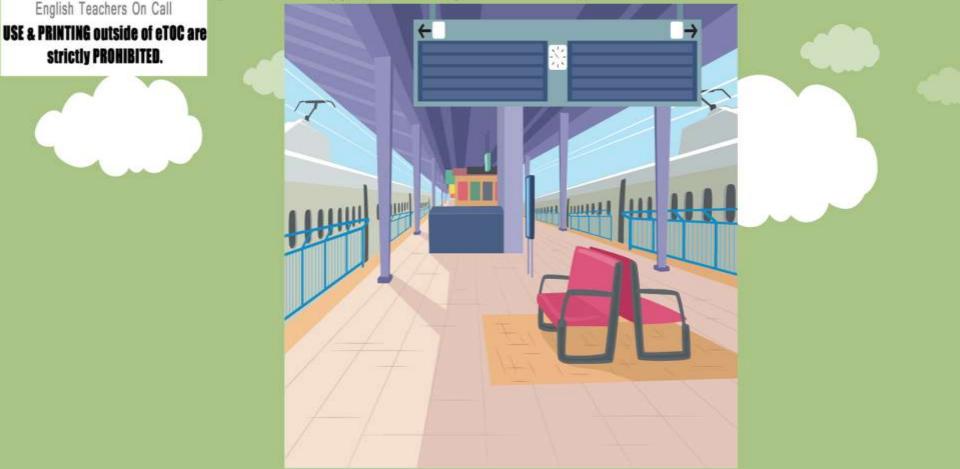

## station The station has trains.

This document is for use in eTOC&Flex training sessions, use outside of eTOC is strictly prohibited.Copyright © Surely work.co- All Rights Reserved