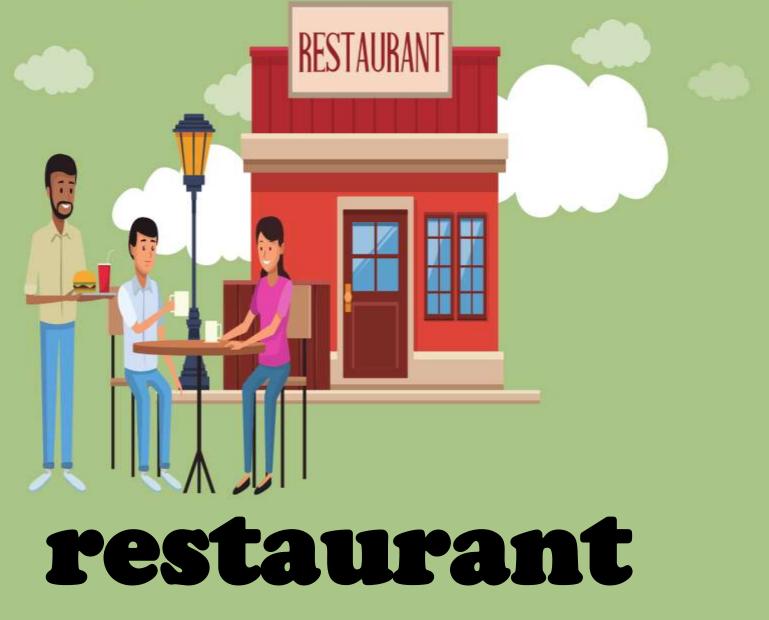

The restaurant food is delicious.

This document is for use in eTOC&Flex training sessions, use outside of eTOC is strictly prohibited.Copyright © Surely work.co- All Rights Reserved

fire station

The fire station is red.