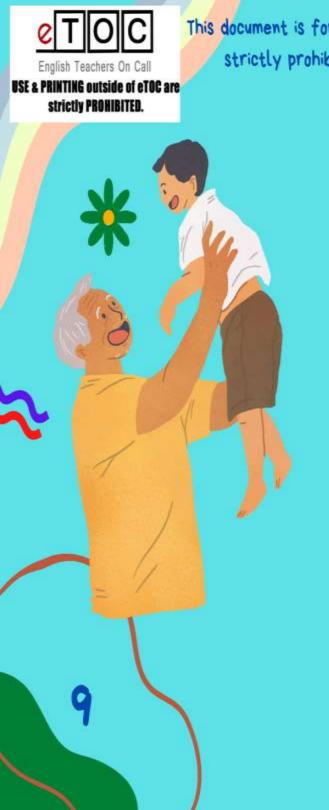

## grandfather

My grandfather plays with me once a week.

This document is for use in eTOC&Flex training sessions, use outside of eTOC is strictly prohibited. Copyright © Surely Work.co- All Rights Reserved