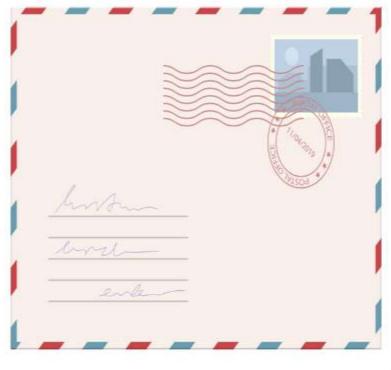

# postcard

I send a postcard.

USE & PRINTING outside of eTOC are strictly prohibited.

This document is for use in eTOC&Flex training sessions, use outside of eTOC is strictly prohibited.Copyright © Surely work.co- All Rights Reserved