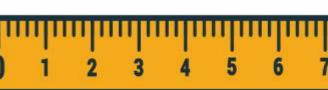

# ruler

#### The ruler is seven centimeters.

This document is for use in eTOC&Flex training sessions, use outside of eTOC is strictly prohibited.Copyright © Surely work.co- All Rights Reserved

12

2

3-

11

10

-9