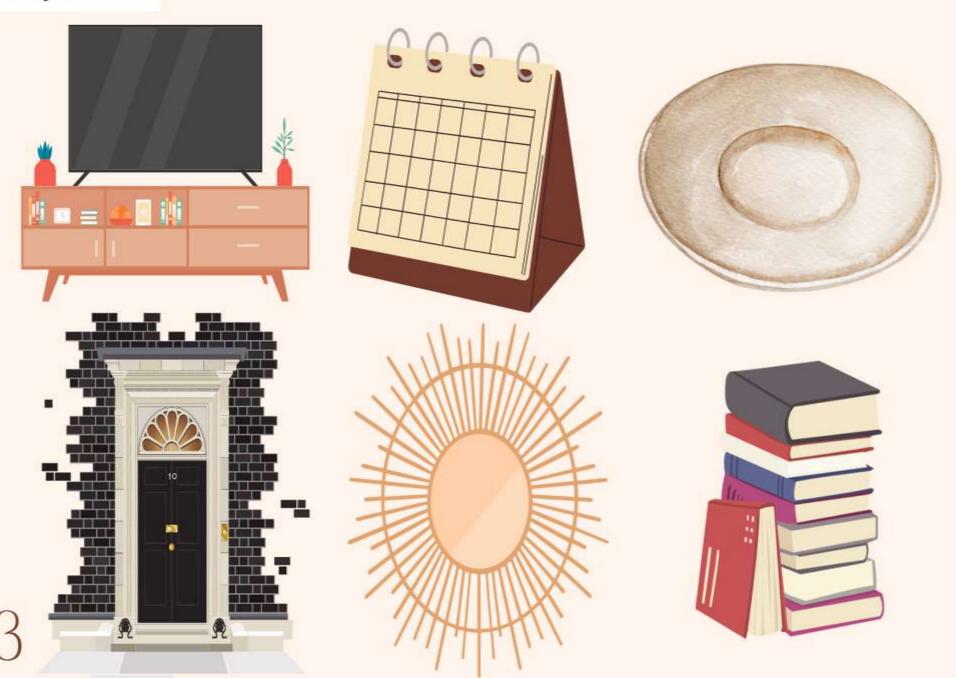

# Identify the name of what's in the house.

#### mirror

I see myself in the mirror.

## I enjoy watching TV with my family.

strictly PROHIBITED.

This document is for use in eTOC&Flex training sessions, use outside of eTOC is strictly

prohibited.Copyright © Surely work.co- All Rights Reserved