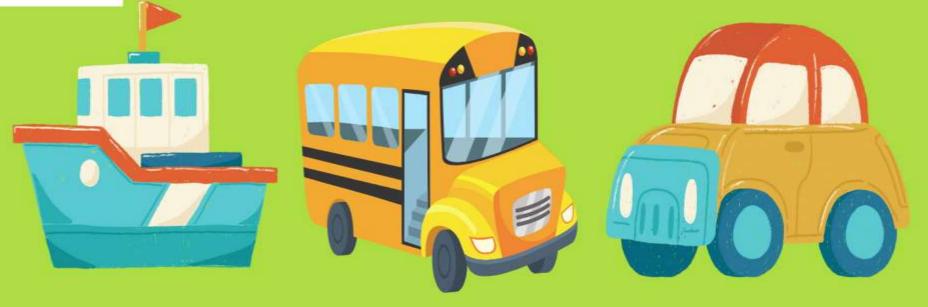

## **boat** The boat is on water.

### I take the bus to school.

## car

#### My mother drives a car.