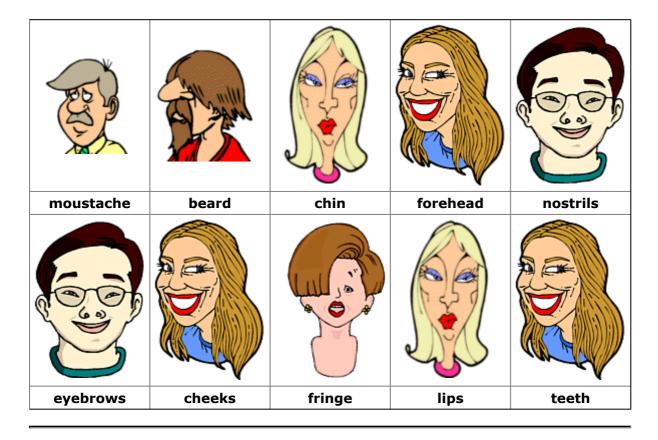

EB09 Describing People 2

**Describing people's features** 









eyes - right eye | left eye nose left nostril | right nostril mouth upper lip | lower lip

ears - right ear | left ear

**Appearances** 

## General

beautiful (women only)

handsome <sup>()</sup> (men only)

pretty 🐸 (girls only)

good looking (men/ women/boys)









Brad Pitt and Angelina Jolie



Quasimodo is quite ugly.

Maricar is a beautiful woman.

Tom Cruise is a very handsome p man.

Here is a pretty girl.

Brad Pitt and Angelina Joli are a good looking couple.

attractive (men, women, boys or girls)



## Halle Berry, Hugh Jackman, David Beckham and Victoria Beckham are all attractive people.





## Mouth







## We often use the verb *to have* to find out information about peoples appearances (how they look)





"What color hair does she<br/>have?"She has fair hair. or<br/>She has blonde hair."What color hair has he got?"He's got brown hair."What color eyes has she got?"She's got blue eyes."What color eyes has he got?"He's got brown eyes."Does she have long hair?""Yes, she does.""Has he got long hair?""No, he hasn't. He's got short hair.""Does she have a round face?""No, she doesn't. She has a long face."



| "Does he have a round face?"  | "Yes, he does."                           |
|-------------------------------|-------------------------------------------|
| "Has she got a large nose?"   | "No, she hasn't. She's got a small nose." |
| "Does he have a big nose?"    | "Yes he does. He has