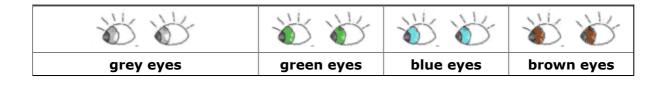

## We often use the verb *to have* to find out information about peoples appearances (how they look)

"What color hair does she<br/>have?"She has fair hair. or<br/>She has blonde hair."What color hair has he got?"He's got brown hair."What color eyes has she got?"She's got blue eyes."What color eyes has he got?"He's got brown eyes."Does she have long hair?""Yes, she does.""Has he got long hair?""No, he hasn't. He's got short hair.""Does she have a round face?""No, she doesn't. She has a long face."