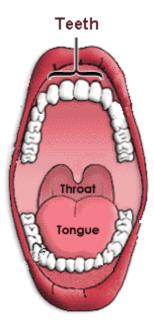

EB09 Describing People 2

**Describing people's features** 

eyes - right eye | left eye nose left nostril | right nostril mouth upper lip | lower lip

ears - right ear | left ear

**Appearances** 

## Mouth