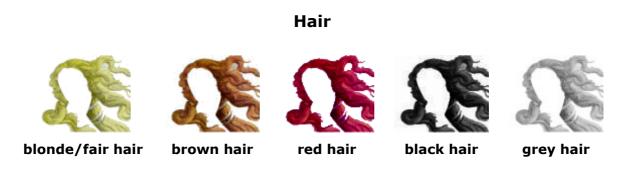

## We often use the verb *to have* to find out information about peoples appearances (how they look)

"What color hair does she<br/>have?"She has fair hair. or<br/>She has blonde hair."What color hair has he got?"He's got brown hair."What color eyes has she got?"She's got blue eyes."What color eyes has he got?"He's got brown eyes."Does she have long hair?""Yes, she does.""Has he got long hair?""No, he hasn't. He's got short hair.""Does she have a round face?""No, she doesn't. She has a long face."