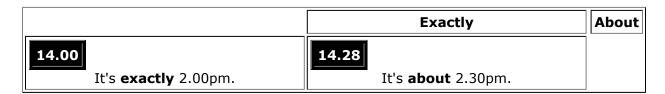

# EB05 Telling Time 2

# What time is it?

#### Can I have the time?



## **Naturally speaking**

### **Exactly or about**



#### How to ask the time?



| <ul> <li>Excuse me. Do you<br/>have the time<br/>please?</li> </ul> | It's half past twelve.  or It's twelve thirty.                                                  |
|---------------------------------------------------------------------|-------------------------------------------------------------------------------------------------|
| Excuse me. Could you tell me the time please?                       | <ul> <li>It's about half past eleven.</li> <li>or</li> <li>It's about eleven thirty.</li> </ul> |

# Match It - Time (2)

Matching exercise

Match the time on the right with the clocks on the left.

| Quarter to ten / Quarter past seven / Nine<br>o'clock /Eight o'clock / Quarter past twelve<br>/Quarter to one / One o'clock / Half past eleven<br>/Half past