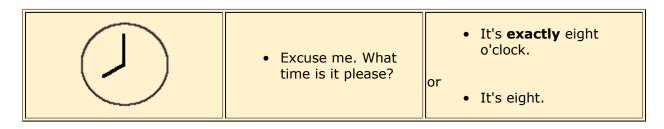

#### How to ask the time?

| <ul> <li>Excuse me. Do you<br/>have the time<br/>please?</li> </ul> | It's half past twelve.  or It's twelve thirty.                                                  |
|---------------------------------------------------------------------|-------------------------------------------------------------------------------------------------|
| Excuse me. Could you tell me the time please?                       | <ul> <li>It's about half past eleven.</li> <li>or</li> <li>It's about eleven thirty.</li> </ul> |