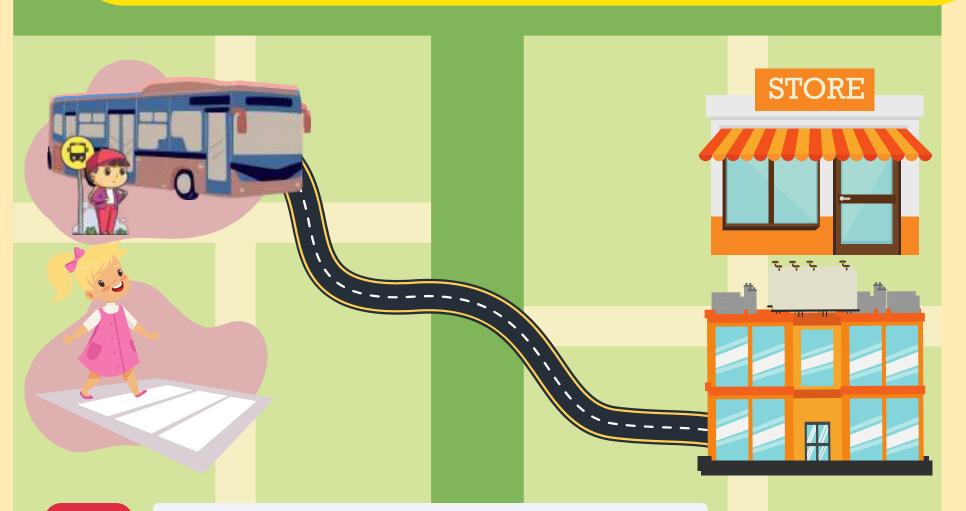

## Let's Learn

Words. Listen and repeat.

- 1. Where's he going?

  He's going to the office.
- 2. How's he going there?
  He's going by bus.

Where's he going?
He's going to the school.
How's he going there?
He's going by bus.

- 3. Where's she going?
  She's going to the store.
- 4. How's she going there?
  She's going on foot.

lesson3-3

Where's he going?
He's going to the school.
How's he going there?
He's going by bus.

- 5. Where's he going?
  - He's going to the repair shop.
- 6. How's he going there?
  - He's going by car.

Where's he going?
He's going to the school.
How's he going there?
He's going by bus.

- 7. Where's he going?
  - He's going to the bakery shop.
- 8. How's he going there?
  - He's going by bike.

CO

How do you go to school?