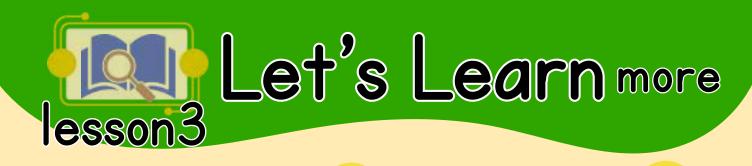

- 3. Where's she going?
  She's going to the store.
- 4. How's she going there?
  She's going on foot.

lesson3-3

Where's he going?
He's going to the school.
How's he going there?
He's going by bus.

- 5. Where's he going?
  - He's going to the repair shop.
- 6. How's he going there?
  - He's going by car.

I go to school by bike.

How do you go to park?

I go to the park on foot.

How do you go to store?

I go to the store by car.

How do you go to the hospital?

I go to the hospital by train.

What about you?