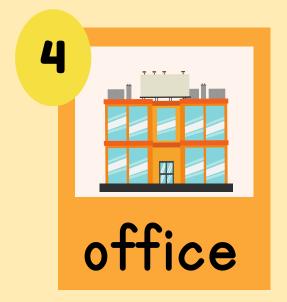

## Let's Learn

Words. Listen and repeat.

- 1. Where's he going?

  He's going to the office.
- 2. How's he going there?
  He's going by bus.

Where's he going?
He's going to the school.
How's he going there?
He's going by bus.