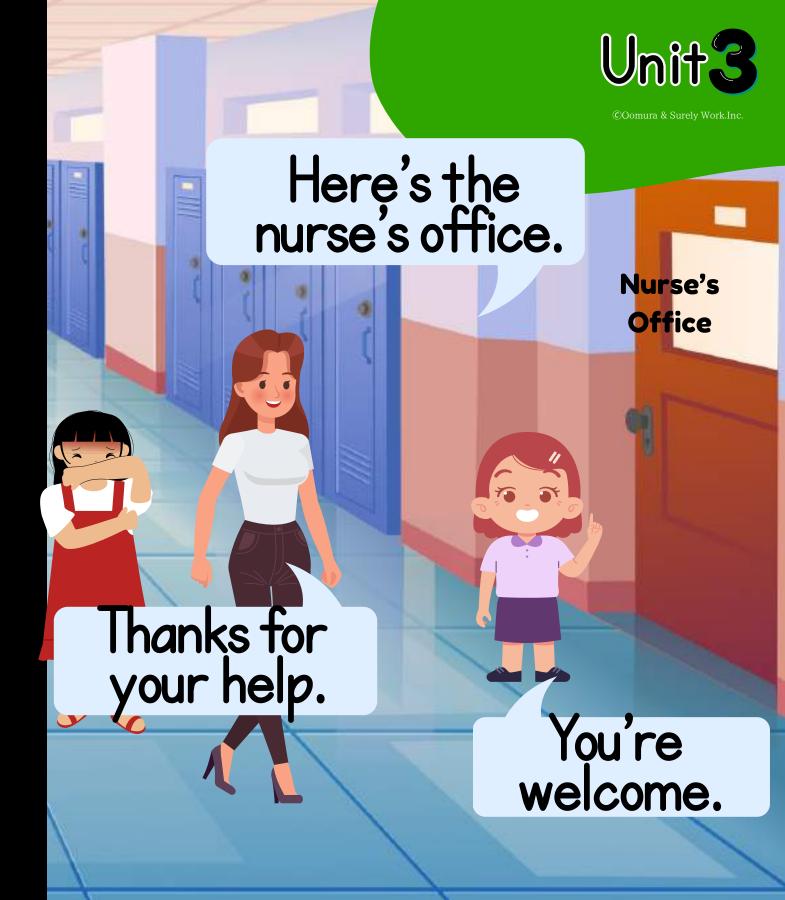

lesson1-2 Where's the lunchroom?

It's next to the art room.
It's across from the classroom.
It's between the art room and the office.

- 1. Where is the art room?
- It's across from the music room.
- 2. Where is the music room? It's next to the lunchroom.
- 3. Where is the clasroom?
- It's between the music room and gym.