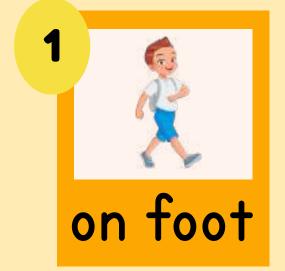

Where's he going?
He's going to the school.
How's he going there?
He's going by bus.

- 7. Where's he going?
  - He's going to the bakery shop.
- 8. How's he going there?
  - He's going by bike.

CO

How do you go to school?

I go to school by bike.

How do you go to park?

I go to the park on foot.

How do you go to store?

I go to the store by car.

How do you go to the hospital?

I go to the hospital by train.

What about you?