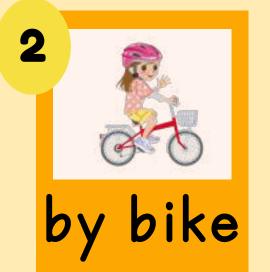

- 3. Where's she going?
  She's going to the store.
- 4. How's she going there?
  She's going on foot.

lesson3-3

Where's he going?
He's going to the school.
How's he going there?
He's going by bus.

- 5. Where's he going?
  - He's going to the repair shop.
- 6. How's he going there?
  - He's going by car.

I go to school by bike.

How do you go to park?

I go to the park on foot.

How do you go to store?

I go to the store by car.

How do you go to the hospital?

I go to the hospital by train.

What about you?