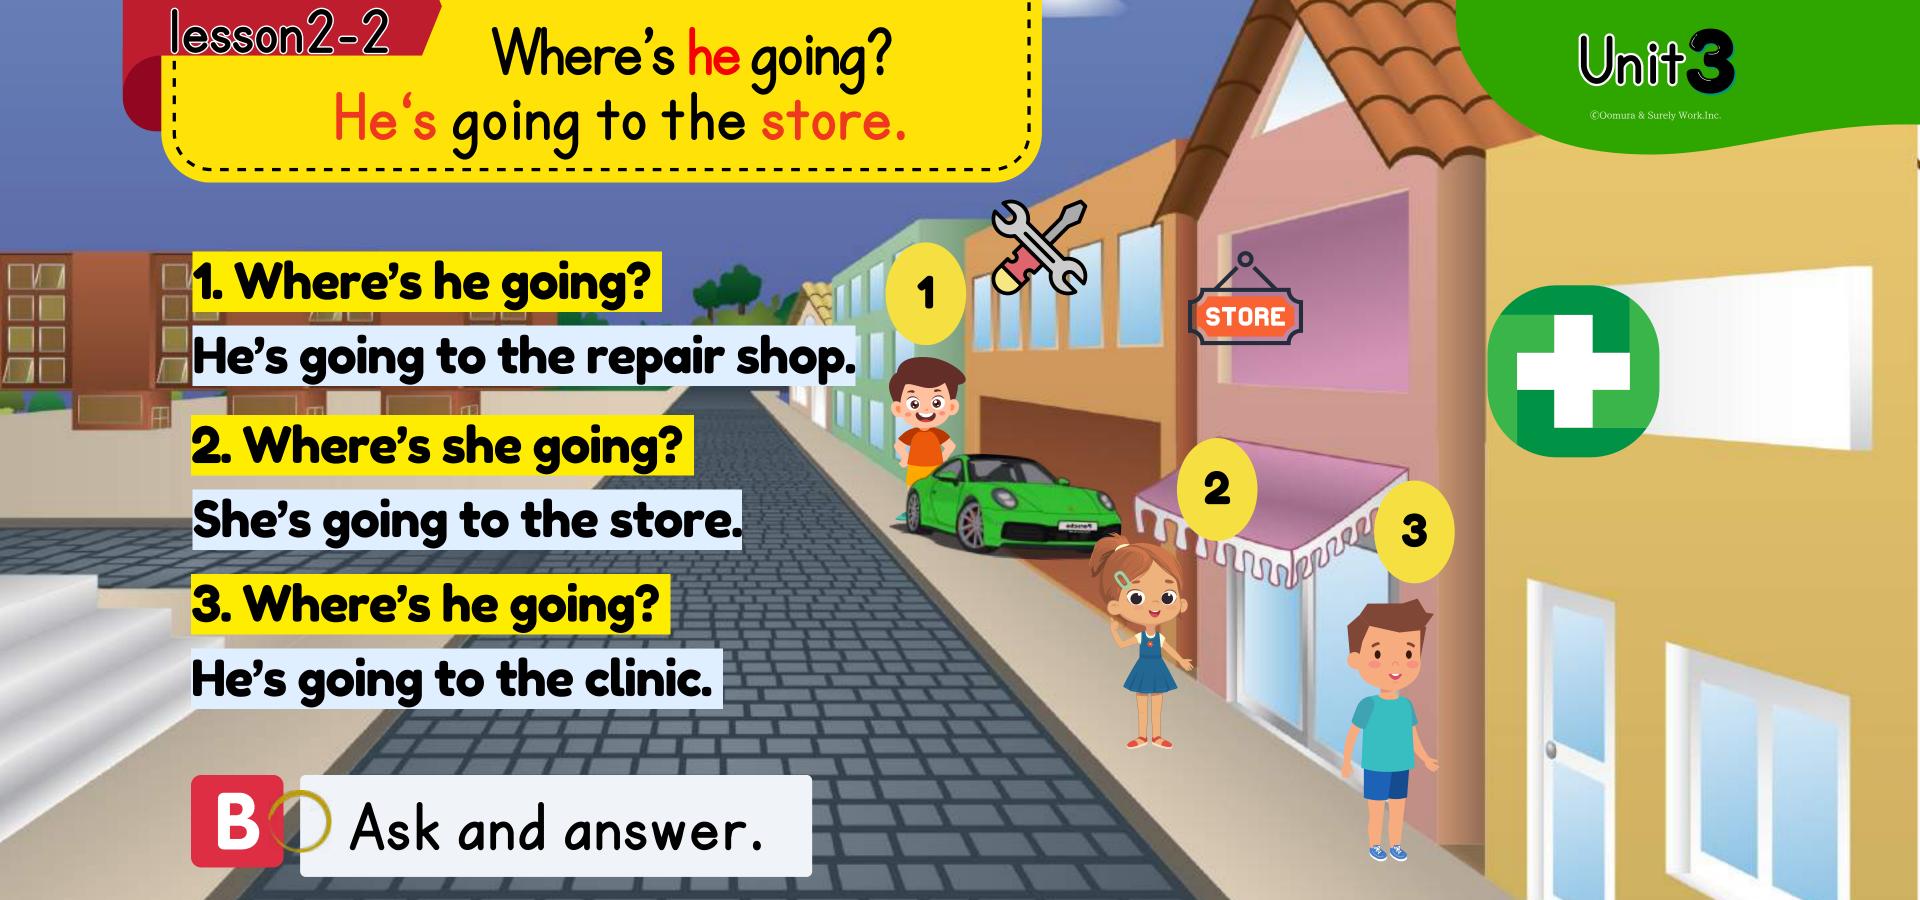

- 3. Where's she going?
  She's going to the store.
- 4. How's she going there?
  She's going on foot.

lesson3-3

Where's he going?
He's going to the school.
How's he going there?
He's going by bus.

- 5. Where's he going?
  - He's going to the repair shop.
- 6. How's he going there?
  - He's going by car.