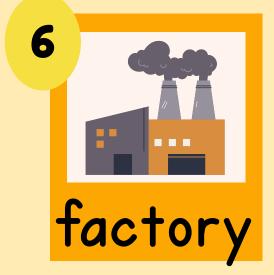

lesson1-2 Where's the lunchroom?

It's next to the art room.
It's across from the classroom.
It's between the art room and the office.



- 1. Where is the art room?
- It's across from the music room.
- 2. Where is the music room? It's next to the lunchroom.
- 3. Where is the clasroom?
- It's between the music room and gym.

WORDS. Ask and answer.











1



music room





lesson1-2 Where's the lunchroom? It's next to the art room.
It's across from the classroom.
It's between the art room and the office,



- 4. Where is the gym?
- It's across from the classroom.
- 5. Where is the lunchroom?
- It's next to the art room.
- 6. Where is the office?
- It's between the music room and gym.
- WORDS. Ask and answer.















## Let's Learn

















Words. Listen and repeat.





























- 1. Where's he going?

  He's going to the office.
- 2. How's he going there?
  He's going by bus.



Where's he going?
He's going to the school.
How's he going there?
He's going by bus.





- 3. Where's she going?
  She's going to the store.
- 4. How's she going there?
  She's going on foot.

lesson3-3

Where's he going?
He's going to the school.
How's he going there?
He's going by bus.





- 5. Where's he going?
  - He's going to the repair shop.
- 6. How's he going there?
  - He's going by car.



Where's he going?
He's going to the school.
How's he going there?
He's going by bus.





- 7. Where's he going?
  - He's going to the bakery shop.
- 8. How's he going there?
  - He's going by bike.

CO



How do you go to school?