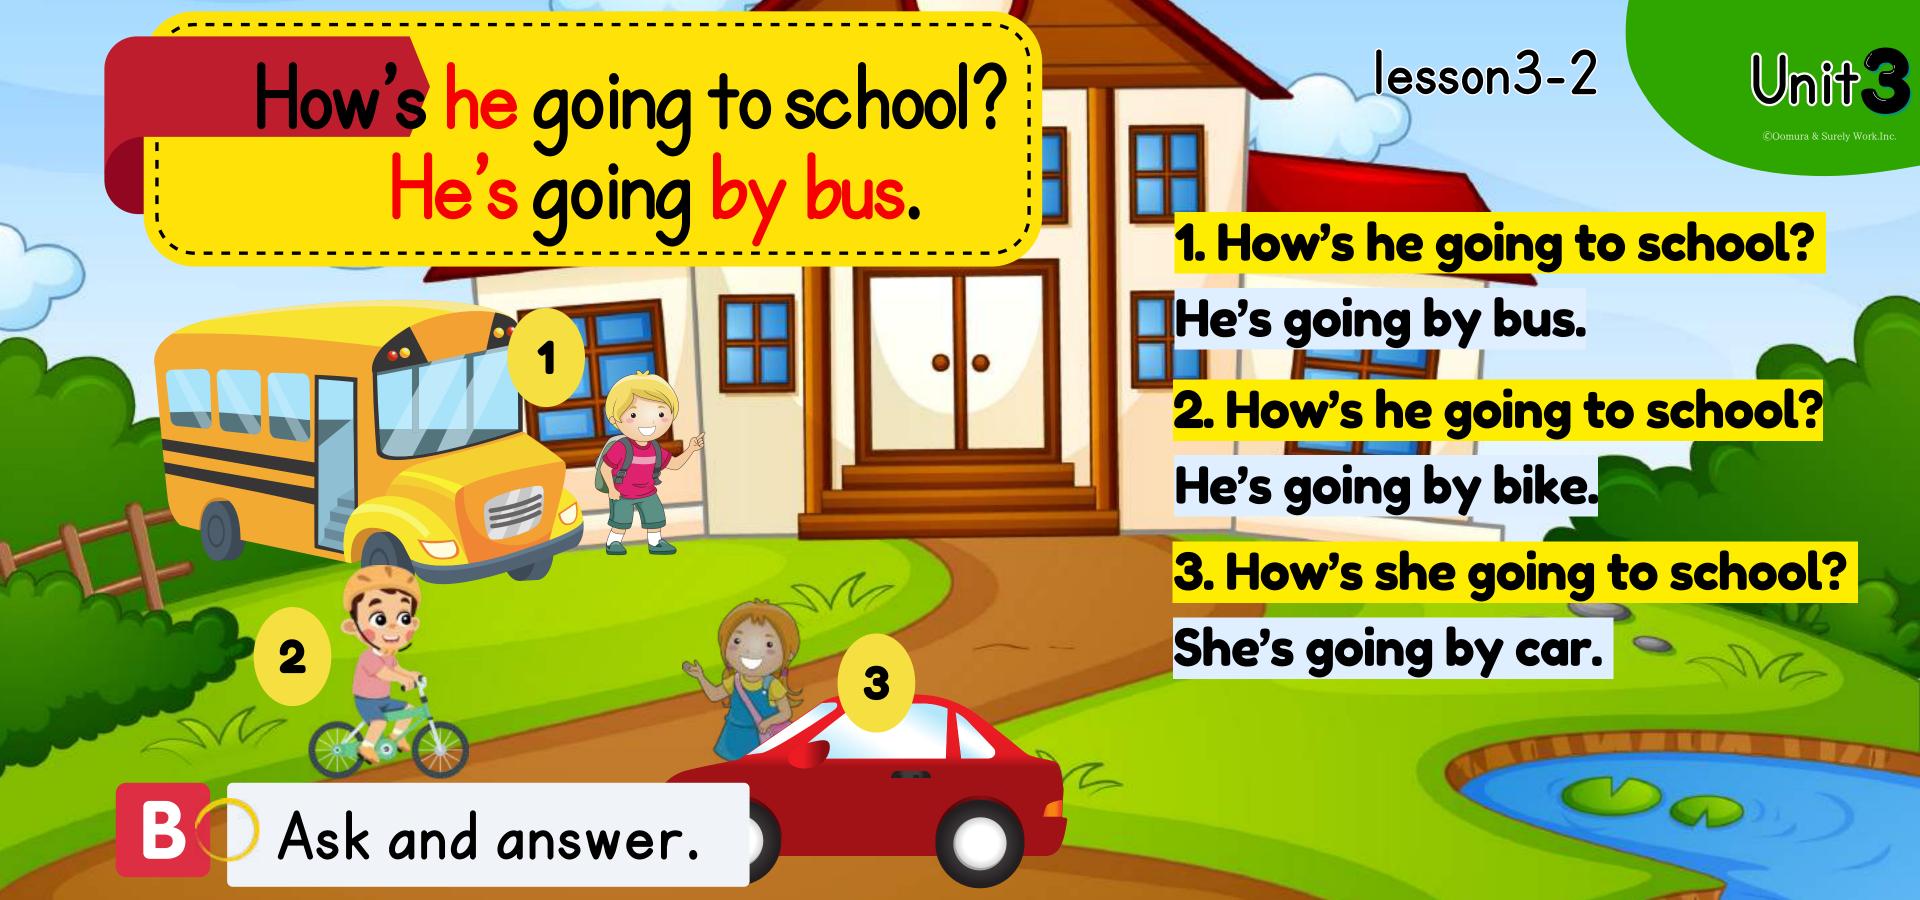

## Let's Learn

Words. Listen and repeat.

- 1. Where's he going?

  He's going to the office.
- 2. How's he going there?
  He's going by bus.

Where's he going?
He's going to the school.
How's he going there?
He's going by bus.

- 3. Where's she going?
  She's going to the store.
- 4. How's she going there?
  She's going on foot.

lesson3-3

Where's he going?
He's going to the school.
How's he going there?
He's going by bus.

- 5. Where's he going?
  - He's going to the repair shop.
- 6. How's he going there?
  - He's going by car.

Where's he going?
He's going to the school.
How's he going there?
He's going by bus.

- 7. Where's he going?
  - He's going to the bakery shop.
- 8. How's he going there?
  - He's going by bike.

CO

How do you go to school?