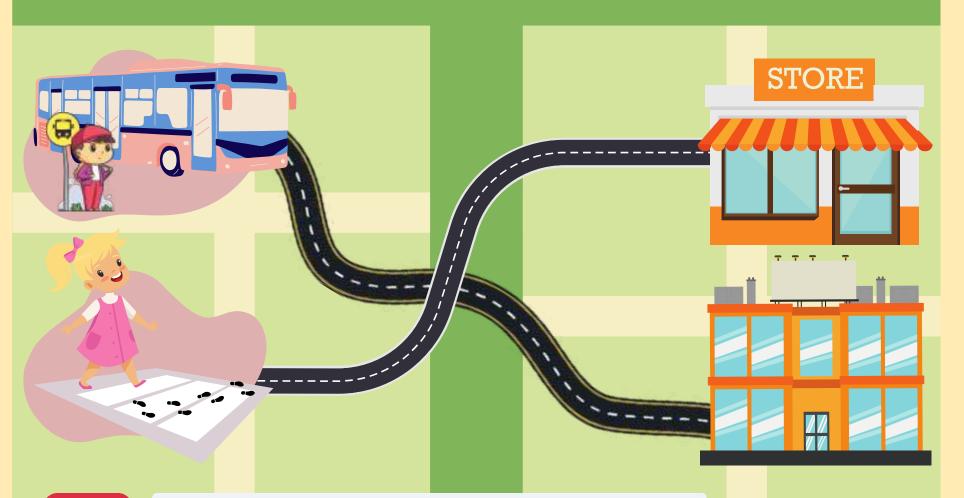

## Let's Learn

Words. Listen and repeat.

- 1. Where's he going?

  He's going to the office.
- 2. How's he going there?
  He's going by bus.

Where's he going?
He's going to the school.
How's he going there?
He's going by bus.

- 3. Where's she going?
  She's going to the store.
- 4. How's she going there?
  She's going on foot.

lesson3-3

Where's he going?
He's going to the school.
How's he going there?
He's going by bus.

- 5. Where's he going?
  - He's going to the repair shop.
- 6. How's he going there?
  - He's going by car.

Where's he going?
He's going to the school.
How's he going there?
He's going by bus.

- 7. Where's he going?
  - He's going to the bakery shop.
- 8. How's he going there?
  - He's going by bike.

CO

How do you go to school?