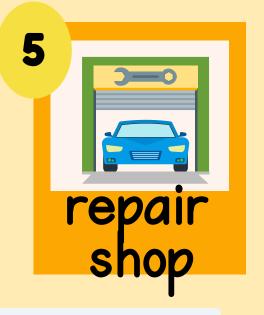

- 3. Where's she going?
  She's going to the store.
- 4. How's she going there?
  She's going on foot.

lesson3-3

Where's he going?
He's going to the school.
How's he going there?
He's going by bus.

- 5. Where's he going?
  - He's going to the repair shop.
- 6. How's he going there?
  - He's going by car.