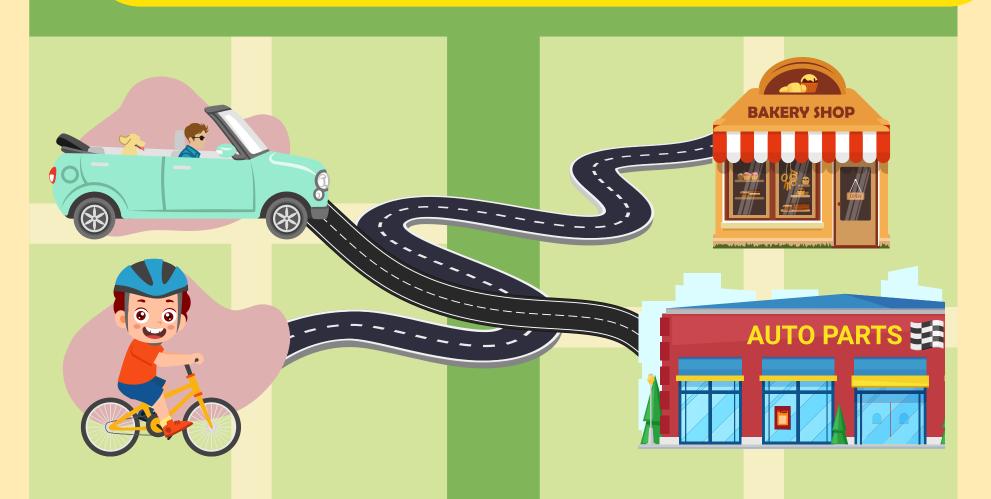

- 3. Where's she going?
  She's going to the store.
- 4. How's she going there?
  She's going on foot.

lesson3-3

Where's he going?
He's going to the school.
How's he going there?
He's going by bus.

- 5. Where's he going?
  - He's going to the repair shop.
- 6. How's he going there?
  - He's going by car.

Where's he going?
He's going to the school.
How's he going there?
He's going by bus.

- 7. Where's he going?
  - He's going to the bakery shop.
- 8. How's he going there?
  - He's going by bike.

CO

How do you go to school?