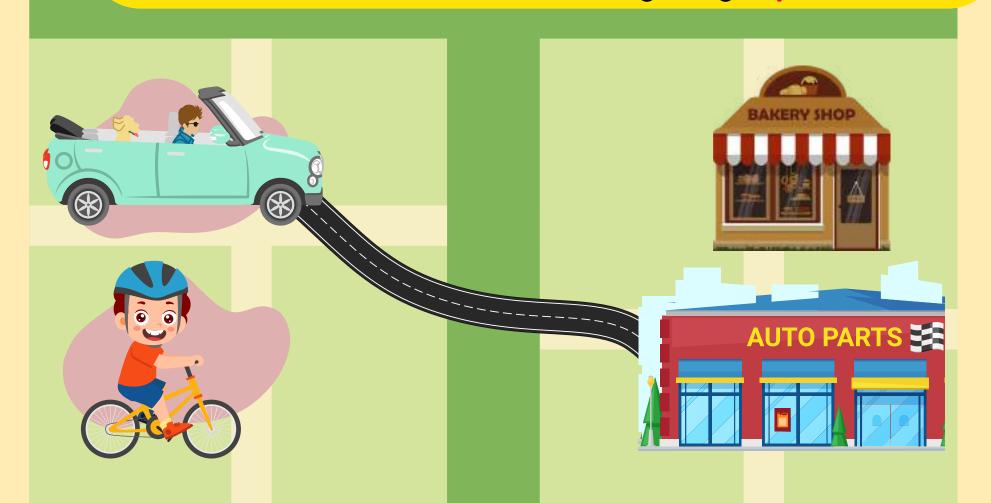

- 3. Where's she going?
  She's going to the store.
- 4. How's she going there?
  She's going on foot.

lesson3-3

Where's he going?
He's going to the school.
How's he going there?
He's going by bus.

- 5. Where's he going?
  - He's going to the repair shop.
- 6. How's he going there?
  - He's going by car.

Where's he going?
He's going to the school.
How's he going there?
He's going by bus.

- 7. Where's he going?
  - He's going to the bakery shop.
- 8. How's he going there?
  - He's going by bike.

CO

How do you go to school?