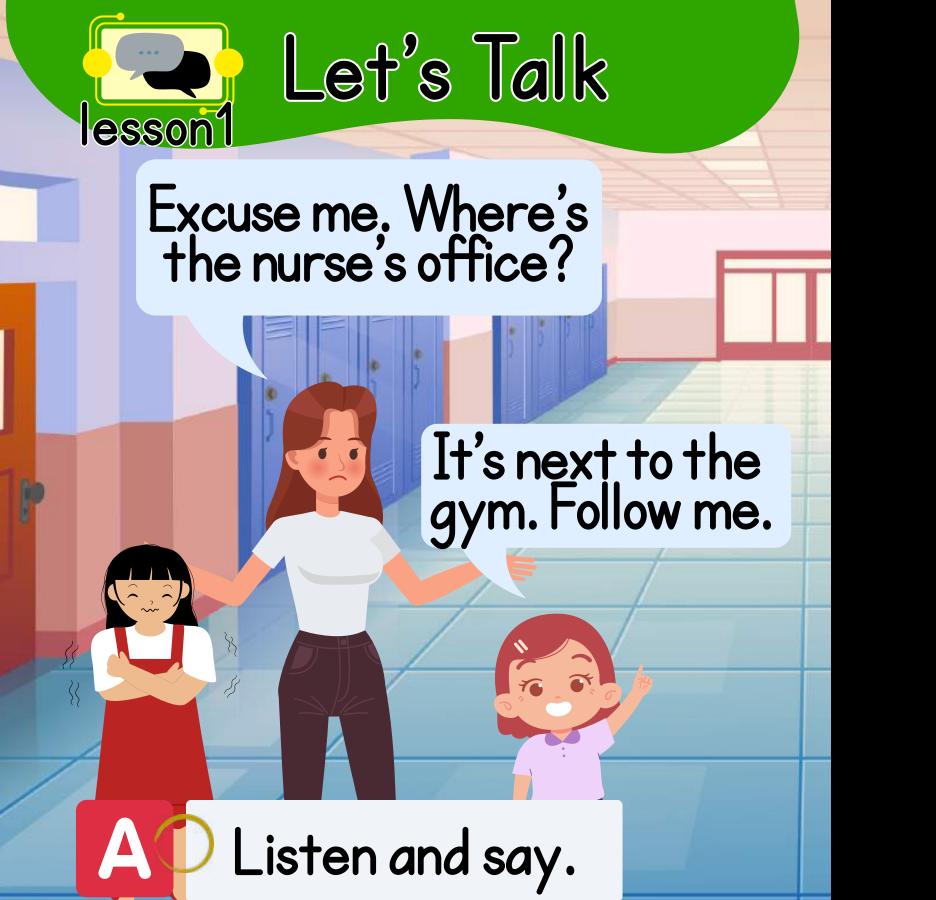

lesson1-2 Where's the lunchroom?

It's next to the art room.
It's across from the classroom.
It's between the art room and the office.

- 1. Where is the art room?
- It's across from the music room.
- 2. Where is the music room? It's next to the lunchroom.
- 3. Where is the clasroom?
- It's between the music room and gym.