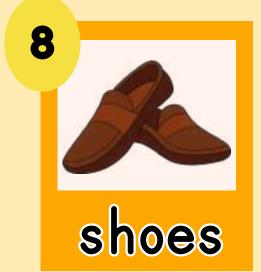

# **1. He's wearing sunglasses.**

4

4. They're wearing shirts. They're not wearing a skirt.
5. She's wearing a shirt. She's not wearing a hat.
6. He's wearing shoes. He's not wearing a shirt

COomura & Surely Work.In