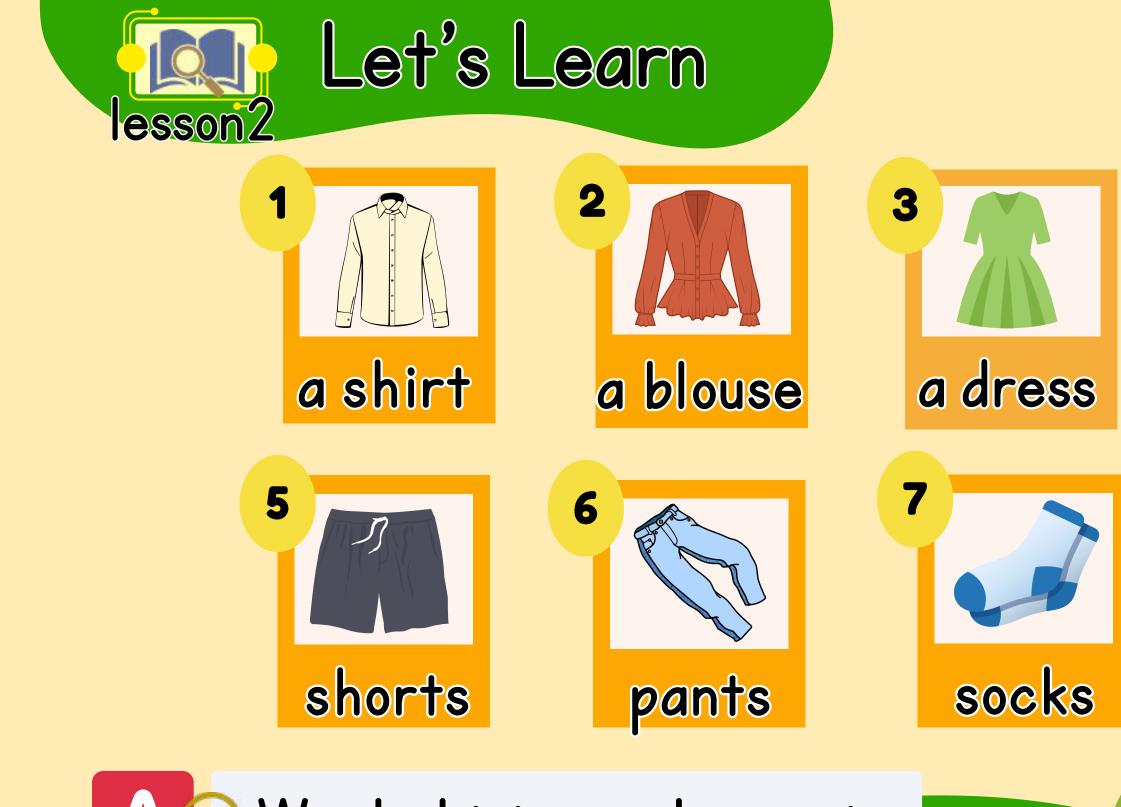

# lesson2-1 What's she wearing? She's wearing a dress.

### She's wearing a skirt.

#### **3. What's she wearing?**

## 2. What's she wearing?

# She's wearing a dress.