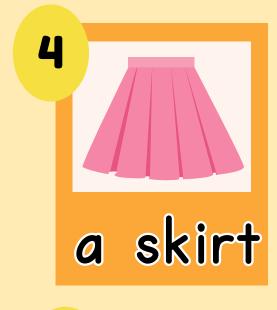

I like the striped one.

I don't know.

Wow! I like that one.

listen and say.





#### WORDS. Ask and answer. В



## LEARNING

Which hat do you like? I like the striped one.



©Oomura & Surely Work.In

### 1. Which hat do you like? I like the striped one.

#### 2. Which hat do you like? I like the polka-dot one.







**WORDS.** Ask and answer. В

3. Which hat do you like? I like the plaid one.

4. Which hat do you like? I like the checked one.





Which hat do you like? I like the striped one.



Oomura & Surely Work.In

### checked







Words. Listen and repeat.



©Oomura & Surely Work.Inc





Clothes Vocabulary

# lesson2-1 What's she wearing? She's wearing a dress.



### She's wearing a skirt.

#### **3. What's she wearing?**

## 2. What's she wearing?

# She's wearing a dress.















### **3. He's wearing a cap.** He's not wearing a jacket.

### They're not wearing pants.

#### 2. They're wearing dresses.

# He's not wearing a dress.

# **1. He's wearing sunglasses.**





4

4. They're wearing shirts. They're not wearing a skirt.
5. She's wearing a shirt. She's not wearing a hat.
6. He's wearing shoes. He's not wearing a shirt



















COomura & Surely Work.In

# It's Tom's jacket.

#### **2. Whose sweatshirt is this?**

#### It's Eric's sweatshirt.

#### **3. Whose shoes are these?**

#### They're Micky's shoes.



4. Whose cardigan is this? It's Marg