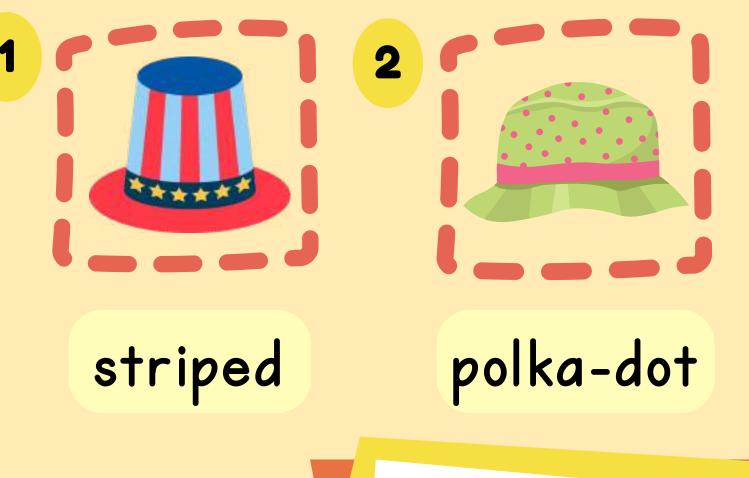

### 1. Which hat do you like? I like the striped one.

#### 2. Which hat do you like? I like the polka-dot one.

**WORDS.** Ask and answer. В

3. Which hat do you like? I like the plaid one.

4. Which hat do you like? I like the checked one.

Which hat do you like? I like the striped one.