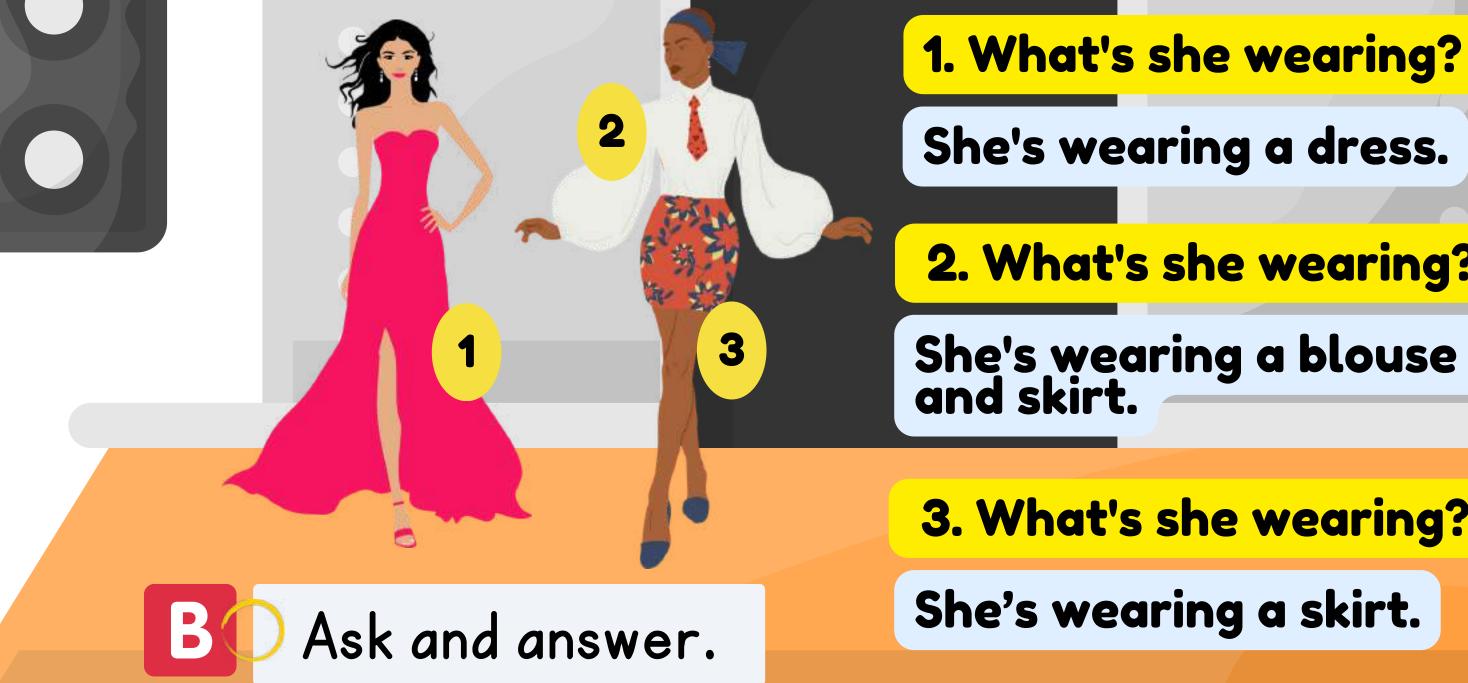

# lesson2-1 What's she wearing? She's wearing a dress.

# She's wearing a dress.

#### **3. What's she wearing?**

### She's wearing a skirt.