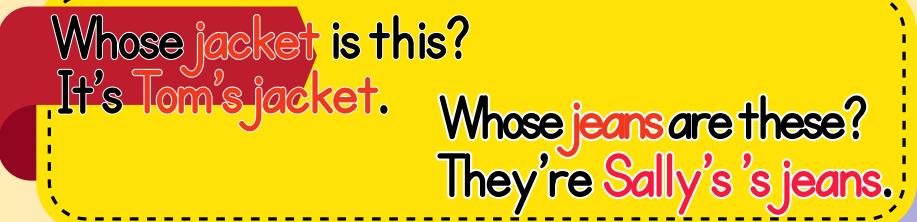

# It's Tom's jacket.

#### **2. Whose sweatshirt is this?**

#### It's Eric's sweatshirt.

#### **3. Whose shoes are these?**

#### They're Micky's shoes.

4. Whose cardigan is this? It's Margaret's cardigan.

5. Whose socks are these? They're Karen's socks.

6. Whose pants are these? They're Elsa's pants

**BO** Ask and answer.