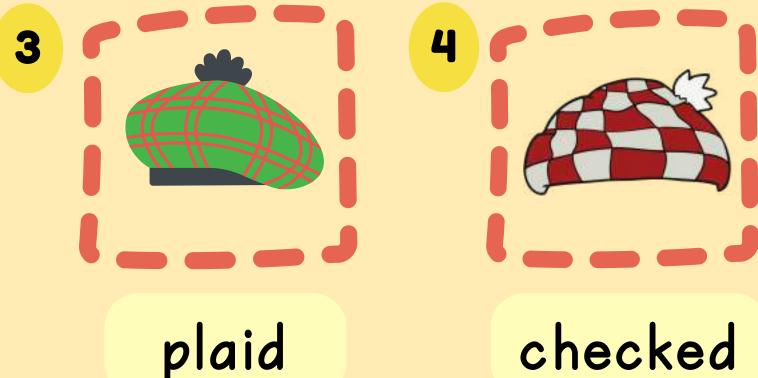

#### 2. Which hat do you like? I like the polka-dot one.

**WORDS.** Ask and answer. В

3. Which hat do you like? I like the plaid one.

4. Which hat do you like? I like the checked one.

Which hat do you like? I like the striped one.