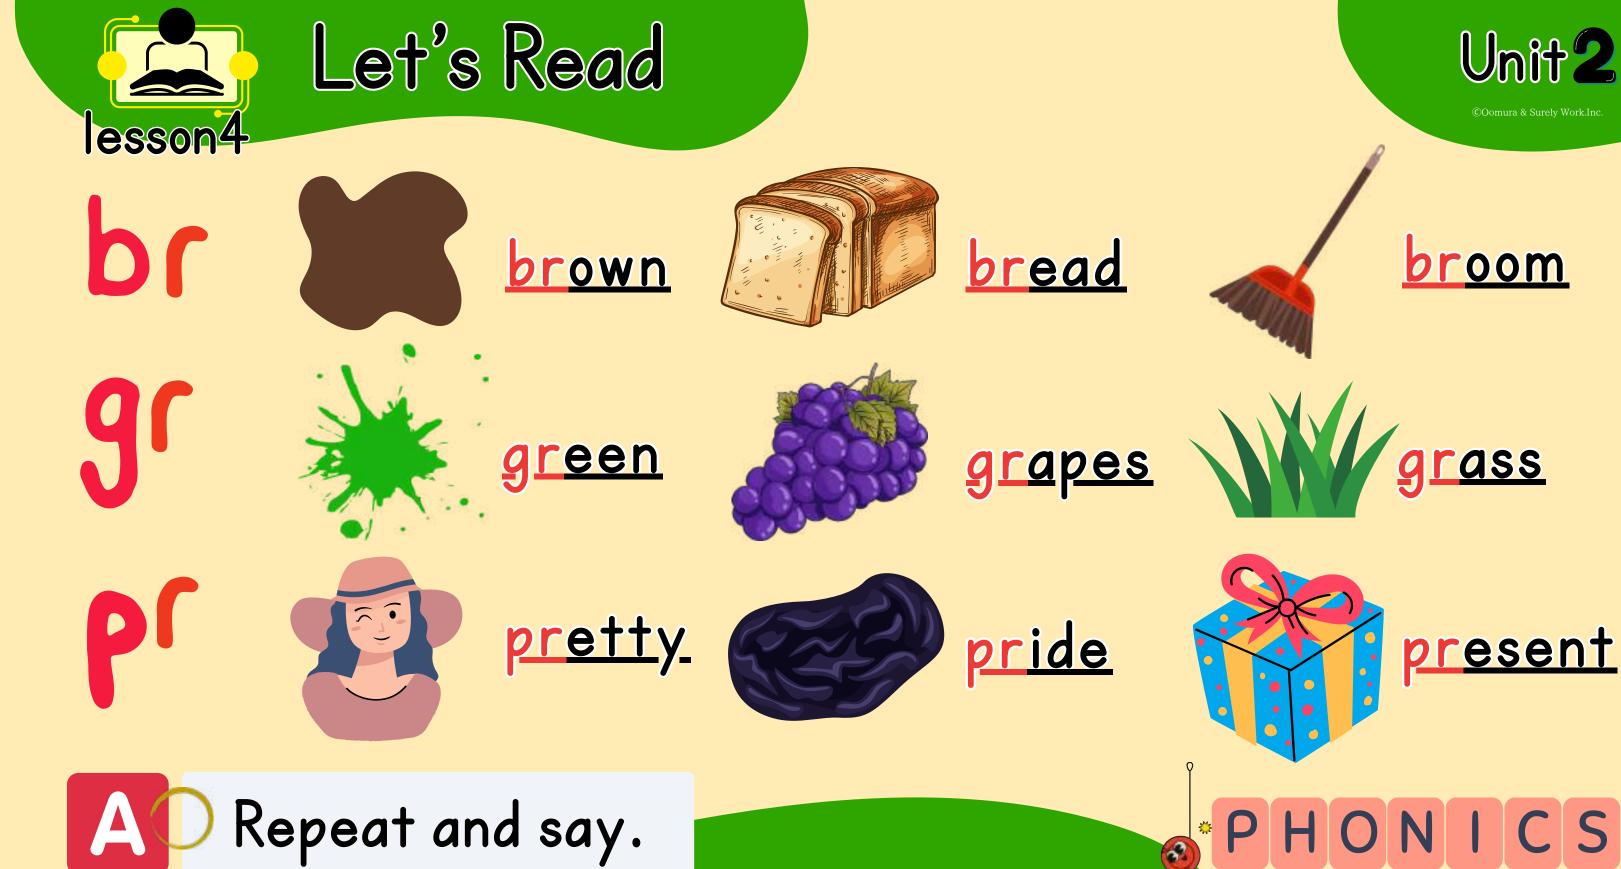

#### lesson3-3

Write the words and circle the correct beginning sound.

©Oomura & Surely Work.Inc

CS