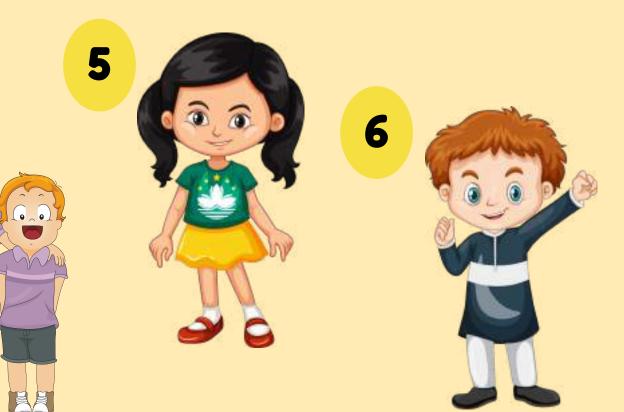

# **1. He's wearing sunglasses.**

4

4. They're wearing shirts. They're not wearing a skirt.
5. She's wearing a shirt. She's not wearing a hat.
6. He's wearing shoes. He's not wearing a shirt

COomura & Surely Work.In