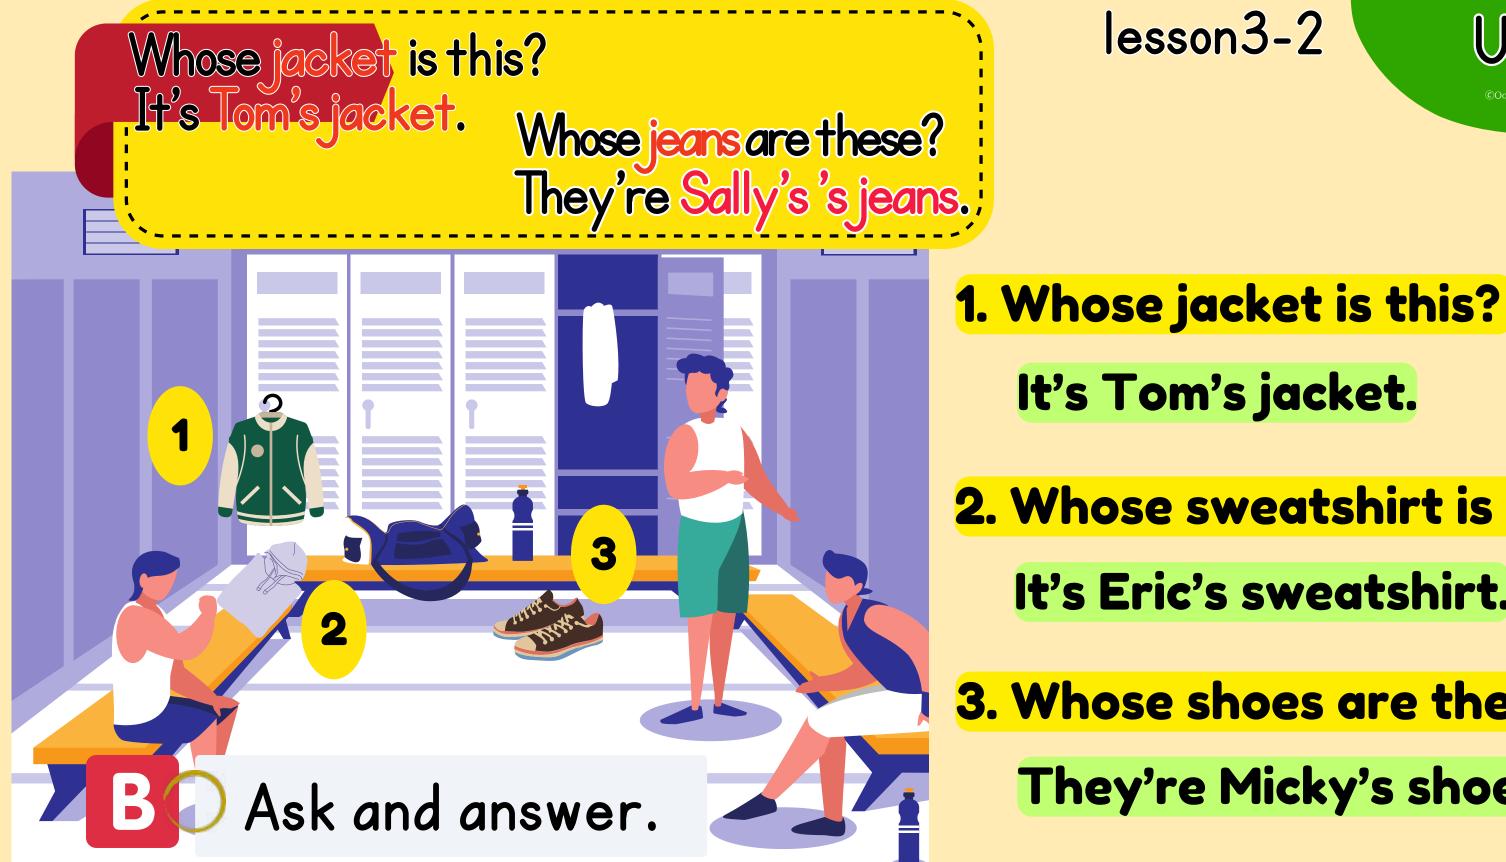

# It's Tom's jacket.

#### **2. Whose sweatshirt is this?**

#### It's Eric's sweatshirt.

#### **3. Whose shoes are these?**

#### They're Micky's shoes.

4. Whose cardigan is this? It's Margaret's cardigan.

5. Whose socks are these? They're Karen's socks.

6. Whose pants are these? They're Elsa's pants

**BO** Ask and answer.