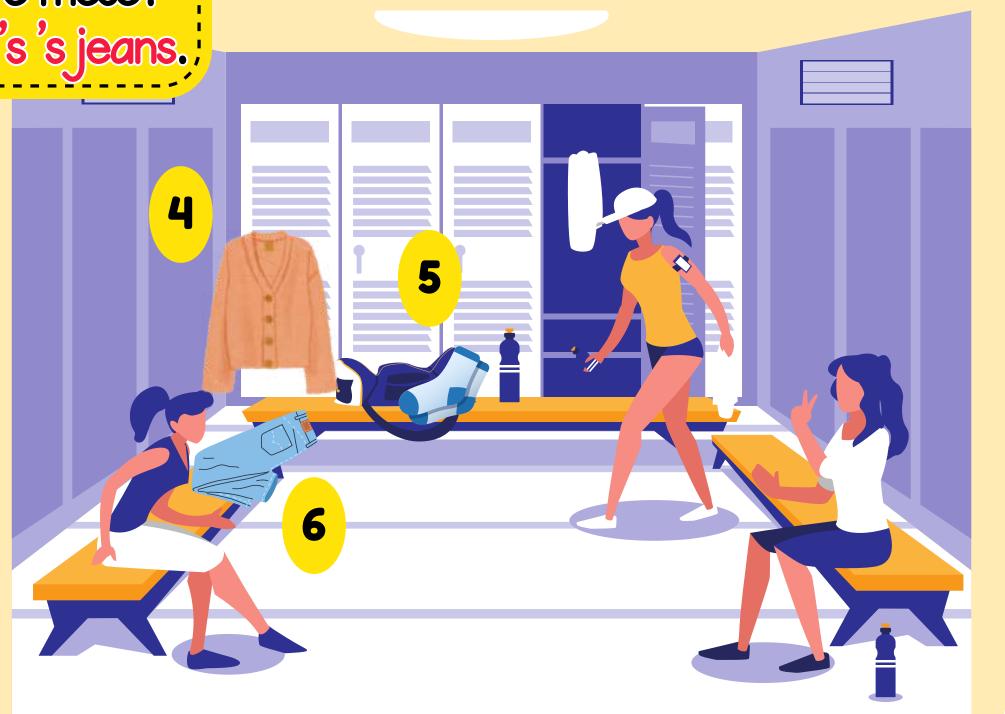

#### They're Micky's shoes.

4. Whose cardigan is this? It's Margaret's cardigan.

5. Whose socks are these? They're Karen's socks.

6. Whose pants are these? They're Elsa's pants

**BO** Ask and answer.