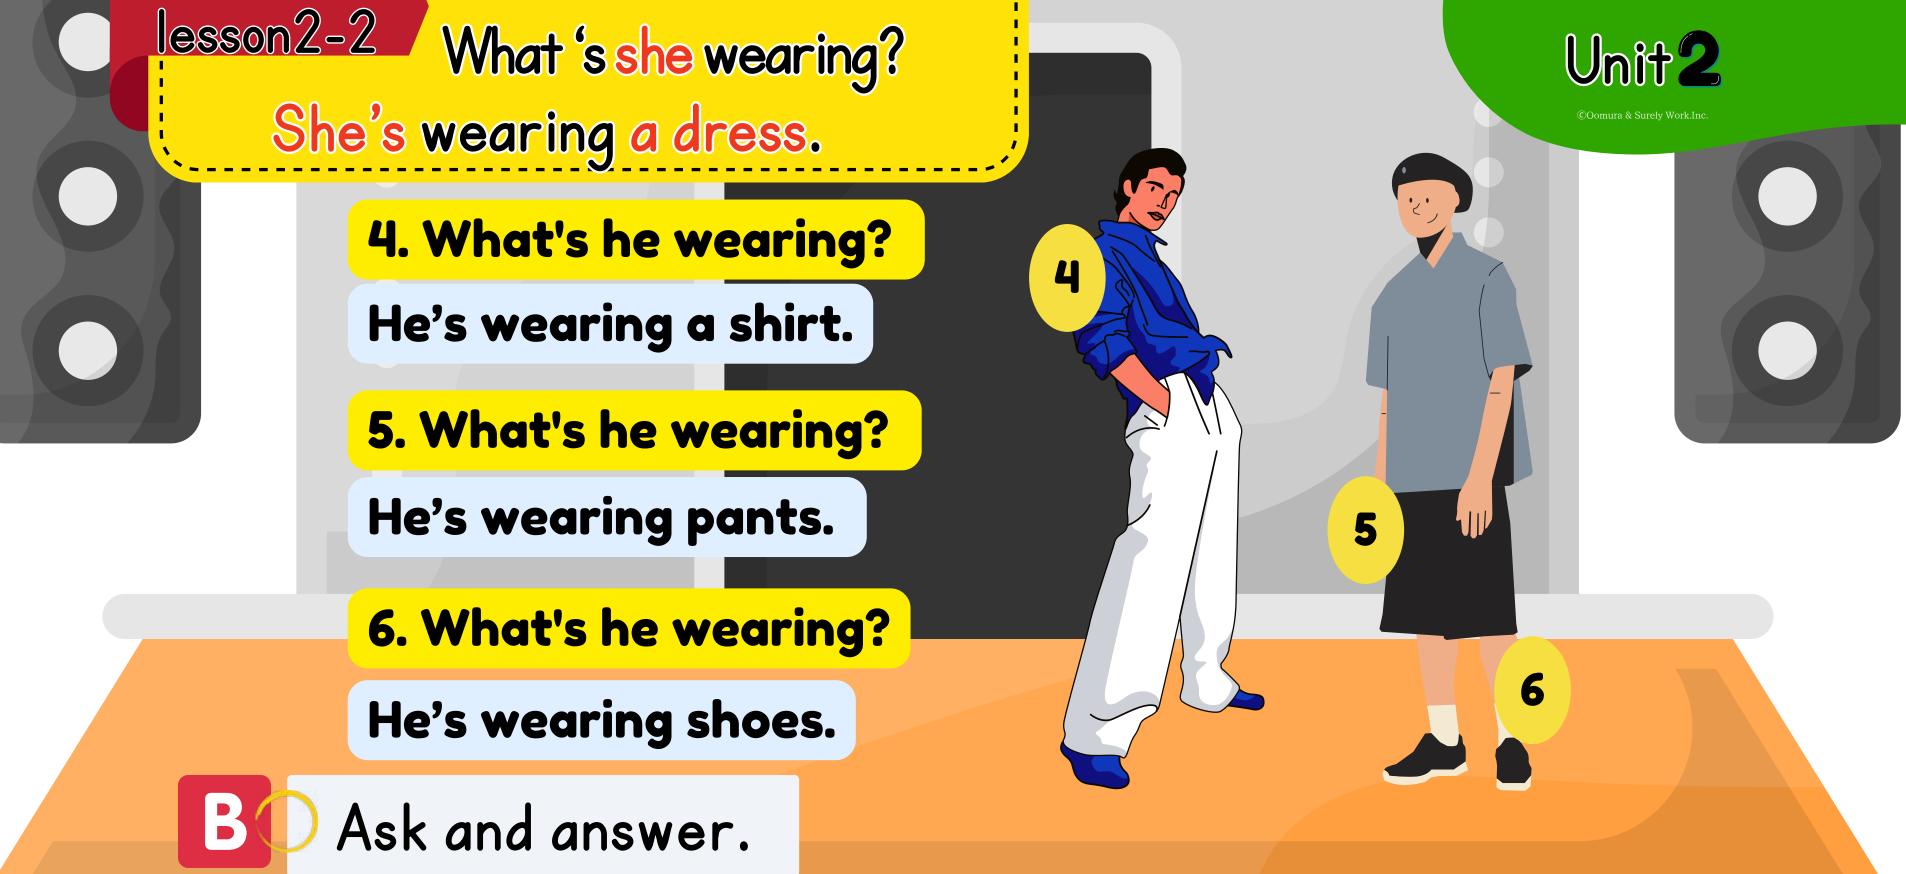

# lesson2-1 What's she wearing? She's wearing a dress.

# She's wearing a dress.