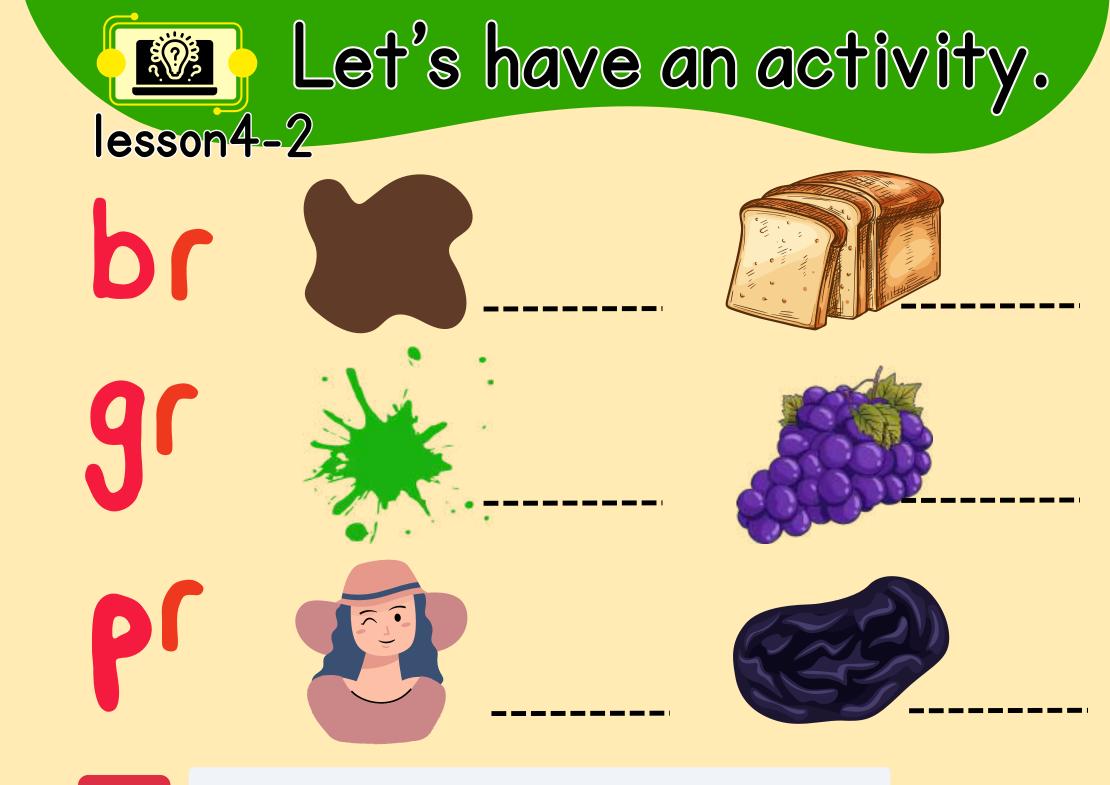

#### lesson3-3

Write the words and circle the correct beginning sound.

©Oomura & Surely Work.Inc

CS