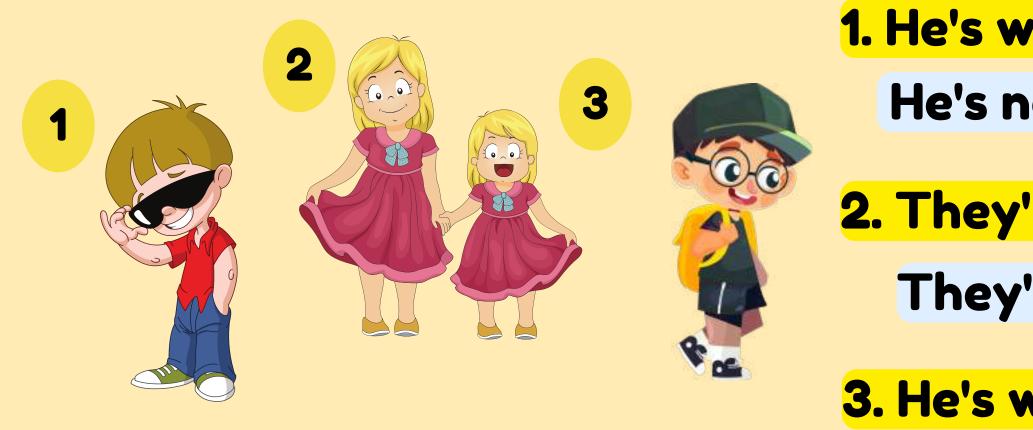

# **1. He's wearing sunglasses.**

4

4. They're wearing shirts. They're not wearing a skirt.
5. She's wearing a shirt. She's not wearing a hat.
6. He's wearing shoes. He's not wearing a shirt

COomura & Surely Work.In