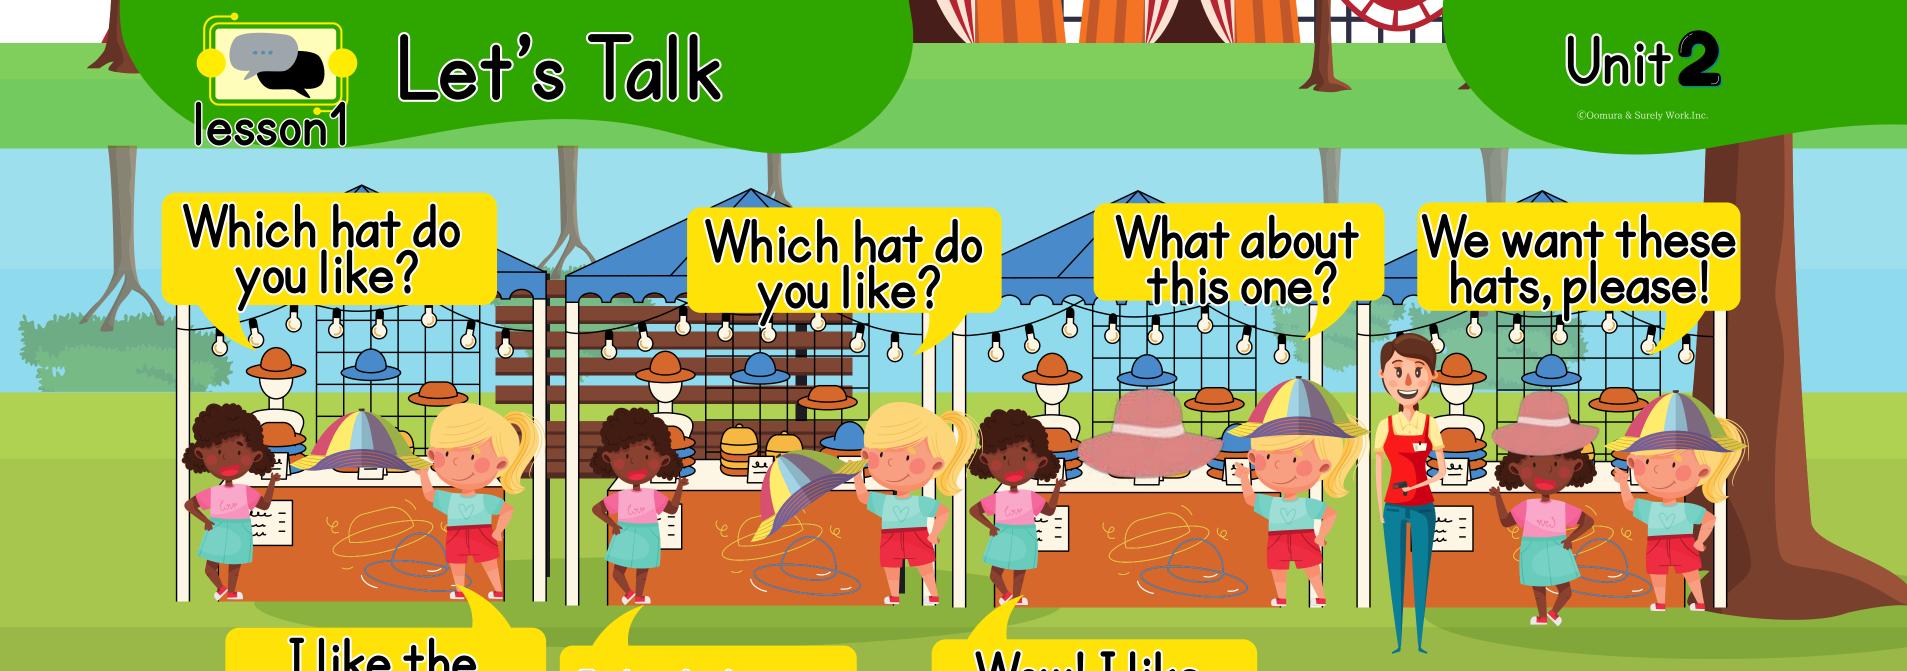

I like the striped one.

I don't know.

Wow! I like that one.

listen and say.

### 1. Which hat do you like? I like the striped one.

#### 2. Which hat do you like? I like the polka-dot one.

**WORDS.** Ask and answer. В

3. Which hat do you like? I like the plaid one.

4. Which hat do you like? I like the checked one.

Which hat do you like? I like the striped one.