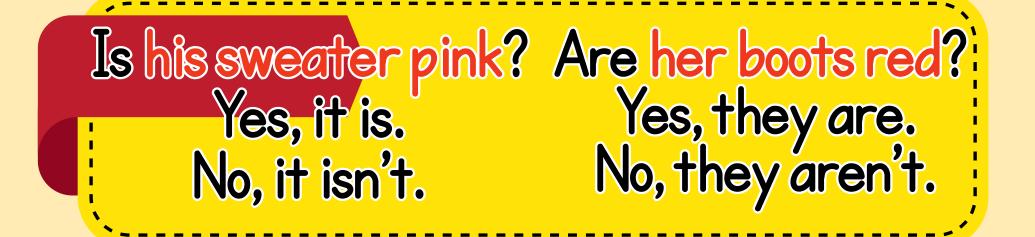

#### No, they aren't. They are red.

3

3. Are his pants blue?

Yes, they are.

4. Are her boots red?

Yes, they are.