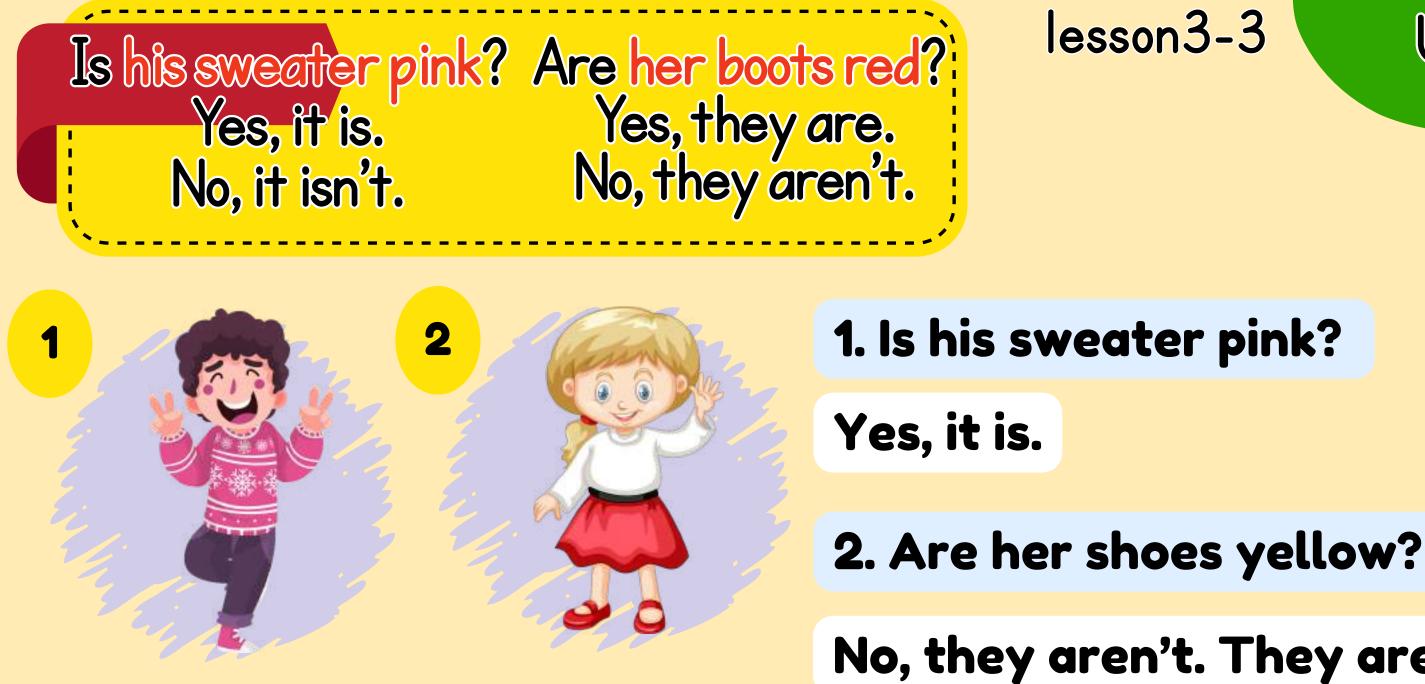

#### No, they aren't. They are red.

3

3. Are his pants blue?

Yes, they are.

4. Are her boots red?

Yes, they are.