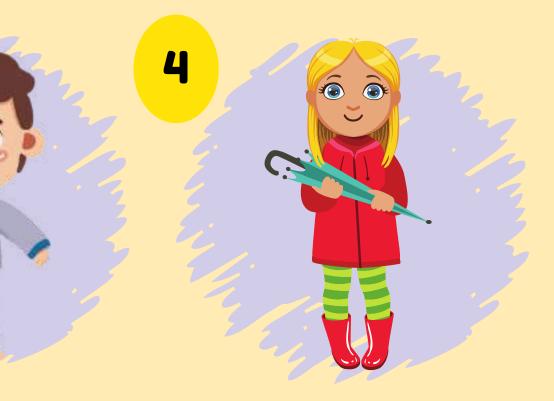

#### No, they aren't. They are red.

3

3. Are his pants blue?

Yes, they are.

4. Are her boots red?

Yes, they are.